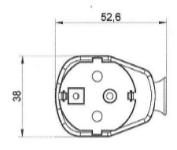

## **X-ON Electronics**

Largest Supplier of Electrical and Electronic Components

Click to view similar products for AC Power Entry Modules category:

Click to view products by PCE manufacturer:

Other Similar products are found below:

0098.0050 6-1609987-9 6167.0002 7-6609955-2 FN389-4-22 FN9233ER-12-06 FN9233S1-10-06 FN9233S1-8-06 FN9233S1B-8-06 FN9233S1R-10-06 FN9233S1R-12-06 FN9233S1R-12-06 FN9233SB-12-06 FN9233SB-12-06 FN9233SR-10-06 FN9233SR-3-06 FN9244B-15-06HI FN9244EB-3-06 FN9244EB-8-06 FN9244ER-15-06 FN9244ER-8-06 FN9244ES1-8-06 FN9244ESB-8-06 FN9244EU-6-06 FN9244R-12-06 FN9244R-3-07 FN9244R-8-06 FN9244S1-10-06 FN9244S1-12-06 FN9244S1B-6-06 FN9