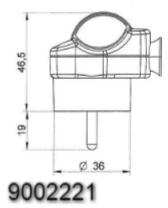

## **X-ON Electronics**

Largest Supplier of Electrical and Electronic Components

Click to view similar products for AC Power Entry Modules category:

Click to view products by PCE manufacturer:

Other Similar products are found below:

0098.0050 6-1609987-9 6167.0002 7-6609955-2 FN389-4-22 FN9233ER-12-06 FN9233S1-10-06 FN9233S1-8-06 FN9233S1B-8-06 FN9233S1R-10-06 FN9233S1R-12-06 FN9233S1R-12-06 FN9233SB-12-06 FN9233SB-12-06 FN9233SR-10-06 FN9233SR-3-06 FN9244B-15-06HI FN9244EB-3-06 FN9244EB-8-06 FN9244ER-15-06 FN9244ER-8-06 FN9244ES1-8-06 FN9244ESB-8-06 FN9244EU-6-06 FN9244R-12-06 FN9244R-3-07 FN9244R-8-06 FN9244S1-10-06 FN9244S1-12-06 FN9244S1B-6-06 FN9