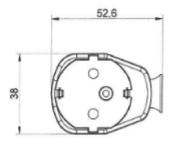

## **X-ON Electronics**

Largest Supplier of Electrical and Electronic Components

Click to view similar products for AC Power Entry Modules category:

Click to view products by PCE manufacturer:

Other Similar products are found below:

0098.0050 6-1609987-9 6167.0002 7-6609955-2 FN389-4-22 FN9233ER-12-06 FN9233S1-10-06 FN9233S1-8-06 FN9233S1B-8-06 FN9233S1R-10-06 FN9233S1R-12-06 FN9233S1R-12-06 FN9233SB-12-06 FN9233SB-12-06 FN9233SR-10-06 FN9233SR-3-06 FN9244B-15-06HI FN9244EB-3-06 FN9244EB-8-06 FN9244ER-15-06 FN9244ER-8-06 FN9244ES1-8-06 FN9244ESB-8-06 FN9244EU-6-06 FN9244R-12-06 FN9244R-3-07 FN9244R-8-06 FN9244S1-10-06 FN9244S1-12-06 FN9244S1B-6-06 FN9