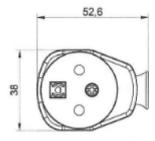

## **X-ON Electronics**

Largest Supplier of Electrical and Electronic Components

Click to view similar products for AC Power Entry Modules category:

Click to view products by PCE manufacturer:

Other Similar products are found below:

0098.0050 6-1609987-9 6167.0002 7-6609955-2 FN389-4-22 FN9233ER-12-06 FN9233S1-10-06 FN9233S1-8-06 FN9233S1B-8-06 FN9233S1R-10-06 FN9233S1R-12-06 FN9233S1R-12-06 FN9233SB-12-06 FN9233SB-12-06 FN9233SR-10-06 FN9233SR-3-06 FN9244B-15-06HI FN9244EB-3-06 FN9244EB-8-06 FN9244ER-15-06 FN9244ER-8-06 FN9244ES1-8-06 FN9244ESB-8-06 FN9244EU-6-06 FN9244R-12-06 FN9244R-3-07 FN9244R-8-06 FN9244S1-10-06 FN9244S1-12-06 FN9244S1B-6-06 FN9