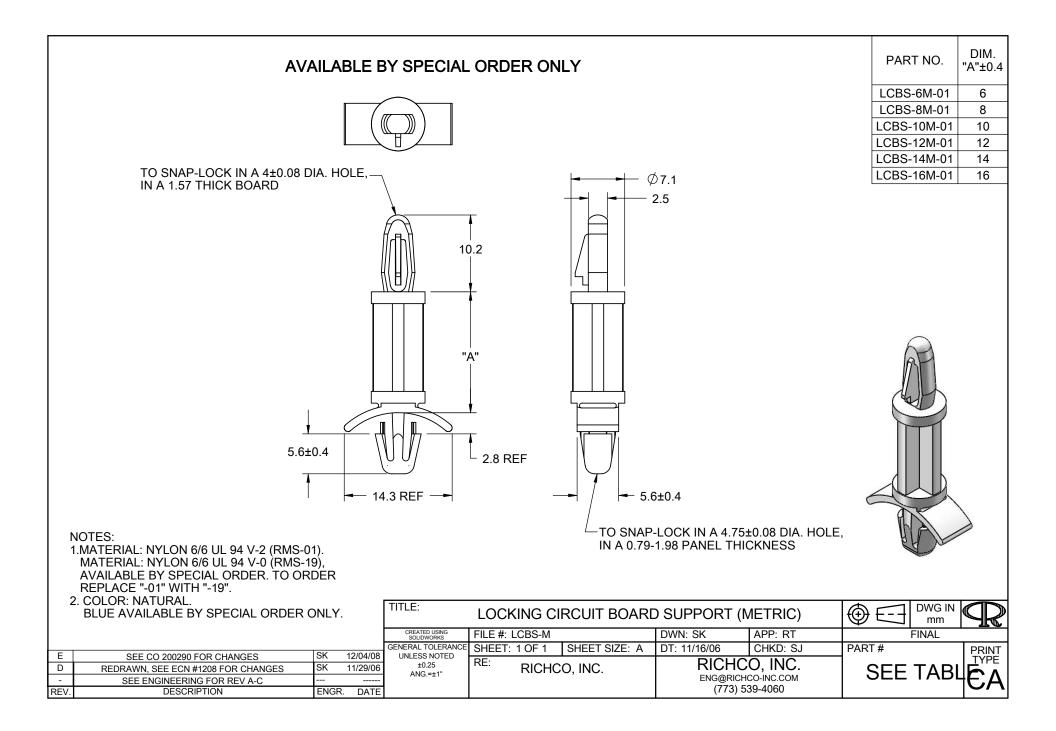

## **X-ON Electronics**

Largest Supplier of Electrical and Electronic Components

Click to view similar products for richco manufacturer:

Other Similar products are found below :

 KLB450ART
 RBS-5-BK
 FMB-1
 DHURCS-3-01
 RRC-16-9-28-M2
 RRH-142-80-150
 DHURCS-4-01
 RRC-16-9-28-M1
 RT-310-190-222

 RLCBSR-10-01
 OFST-1-L
 RFS1-15-7-A5
 RT-145-102-80
 RSH6-76100-50A
 RFP1-34-28-A5
 CAT-15-PP-BU
 CAT-32-PP
 RT-142-64-135

 FGPT-92
 MFTH-2-01A-RT-M
 RT-290-190-77
 BMS-SAX300MM
 RRH-110-50-250
 SHR-32-6NB
 RCP-040-T
 LEDS2M-440-01
 SHR-C2

 RKCF-08-A5
 CBSS-8-01
 RRH-120-85-150
 RFS1-15-15-A5
 RT-280-160-75
 MB-1-156
 RFS2-34-12-2-A5
 RT-175-95-127
 RT-290-190-75

 RT-70-35-40
 SNGS-2
 SPGSG-2
 RT-100-70-50
 WSB-2-01A-RT
 SP3-4-01
 RT-100-70-70
 RRH-186-102-286
 VMCGN120-M3-L-K

 OFHB3-4-1