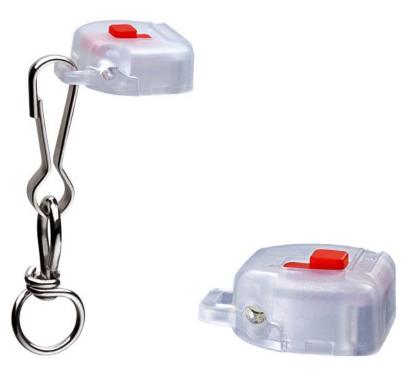

## Magnetic LED Lamp

Strong. Bright. Compact.

00 11 V50

- for illuminating dark working areas
- attachment to tool by means of strong magnets
- very compact dimensions
- approx. 24 hours of lighting, with 2 replaceable button cells (CR1220)
- snap-hook fastening
- impact-resistant plastic housing

| No.       | EAN<br>4003773- | ٥۵<br>d |
|-----------|-----------------|---------|
| 00 11 V50 | 075387          | 8       |