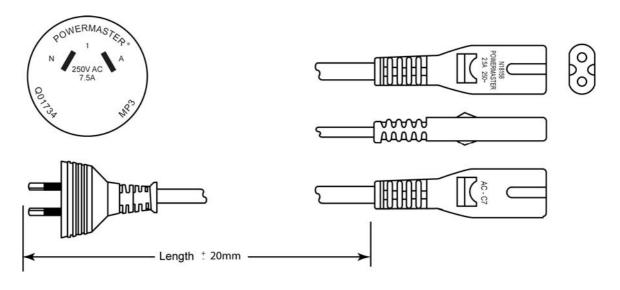

## MAINS PLUG

| Туре               | MP2 2-pin Australian Mains Plug |
|--------------------|---------------------------------|
| Standard           | AS/NZS3112.2004                 |
| Safety Certificate | Q01734                          |
| Color              | Black, Purple or White          |

#### CONNECTOR

| Туре               | IEC-C7                 |
|--------------------|------------------------|
| Standard           | AS/NZS3109.1 : 1996 A1 |
| Safety Certificate | N18158                 |
| Color              | Black / Purple / White |

#### **PRODUCT DRAWING**

| Www.accesscomms.com.au/specs/K3762spec.pdf | Page 1 of 1 |
|--------------------------------------------|-------------|
|--------------------------------------------|-------------|