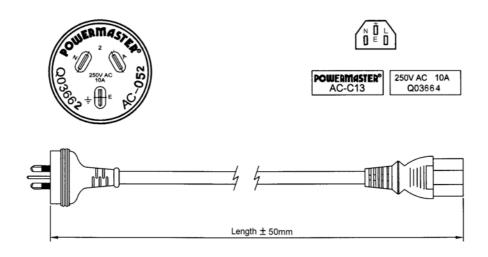

# **MAINS PLUG**

| Туре               | 3-pin Australian Mains Plug |
|--------------------|-----------------------------|
| Standard           | AS/NZS3112.2004             |
| Safety Certificate | Q03662                      |
| Colorl             | Transparent                 |

# **CONNECTOR**

| Туре               | IEC-C13              |
|--------------------|----------------------|
| Standard           | AS/NZS60320.2.2.2004 |
| Safety Certificate | Q03664               |
| Color              | Transparent          |

# **PRODUCT DRAWING**