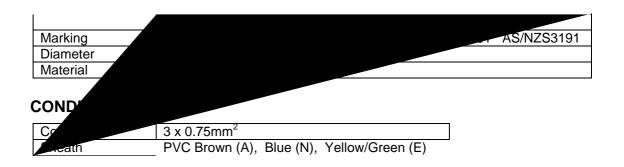

# **Product Specification sheet**

#### K3748ORA / K3750ORA **IEC C13 Medical Power Cord**

# **MAINS PLUG**

| Туре               | 3-pin Australian Mains Plug |
|--------------------|-----------------------------|
| Standard           | AS/NZS3112.2004             |
| Safety Certificate | Q03662                      |
| Colorl             | Transparent                 |

# **FLEX**

### **JACKET**



# **CONNECTOR**

| Туре               | IEC-C13              |
|--------------------|----------------------|
| Standard           | AS/NZS60320.2.2.2004 |
| Safety Certificate | Q03664               |
| Color              | Transparent          |

# **PRODUCT DRAWING**



# **X-ON Electronics**

Largest Supplier of Electrical and Electronic Components

Click to view similar products for access communications manufacturer:

Other Similar products are found below:

<u>T1212-150</u> <u>Y9211</u> <u>K37540RA</u> <u>K3744-015</u> <u>W2685RED</u> <u>W2652ASH</u> <u>W2682RED</u> <u>K3792</u> <u>K3743-050</u> <u>K3749</u> <u>K375570RA</u> <u>K3759</u> <u>K3759-005</u> P2163 K3759-001 K3791 W2650BLU K3745 K3762 P2210 K3781 K37480RA K3750 P2124