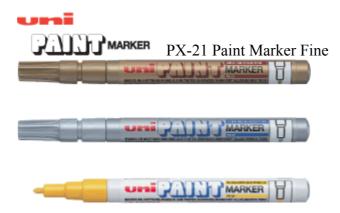

Line width:

0.8mm - 1.2mm

This versatile permanent marker is both water and fade proof. Able to write on Metal, Wood, Plastic, Glass and Stone surfaces, it produces a sharp, glossy finish. Ideal for a variety of industries including, for example, Plumbing, Building and Electrical as well as for general Arts and Crafts use.