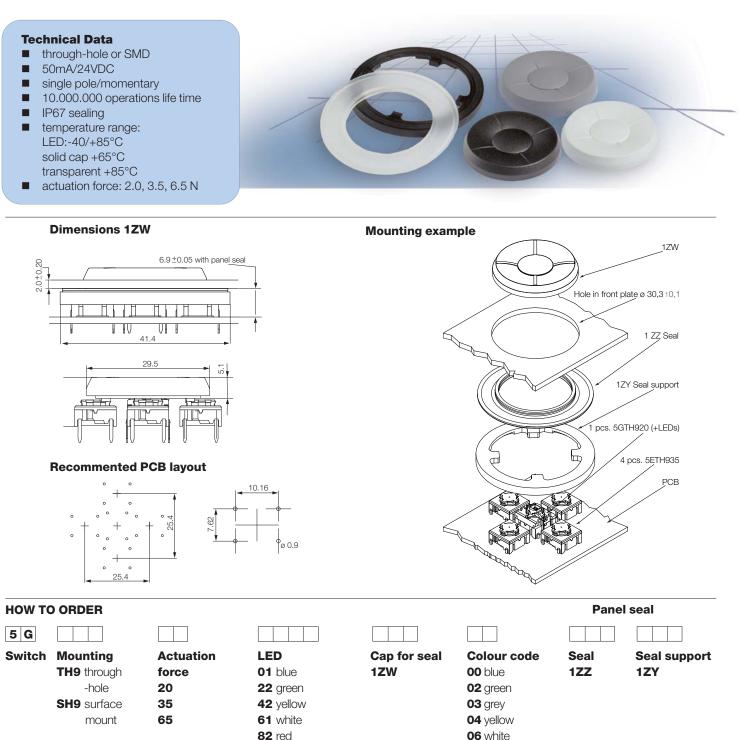

1ZW

"with panel seal"

Controlmec TM is a five position integrated switch solution, designed for outdoor, dusty and humid applications, to control a unit, navigate in a display, operate auxiliary equipment on a vehicle, boat or similar. The Controlmec is sealed to IP67, and exist of:

- One complete solid cap, with recess on the back site for the seal efficiency
- The unit panel plate (customers design)
- A gasket to seal between the cap, and the panel.
- A support ring to ensure the right position of sealing behind the front plate
- And then the PCB including the switches

The PCB with the switches, shall be assembled according to the MEC datasheet, and mounted to the back side of the front panel by bolts, to ensure the right pressure for the sealing efficiency.

The Controlmec is an extension of the Navimec system which includes the Multimec switches, of excellent high quality and long lifetime. Configurations can be made with through hole or SMD switch versions, provided they are accurately positioned.

## **controlmec**<sup>®</sup> 1ZW "sealed"

Dimensions (mm) Unless otherwise specified, all tolerances ±0,2 Ordering example (sealed version) 1ZW: 1 x 5GTH920 + 4 x 5ETH935 + 1ZW03 + 1ZZ + 1ZY

**08** red

09 black

**11** transparent 16 frosted white

See colour codes on our website: www.mec.dk

**Mec** Industriparken 23 · DK-2750 Ballerup · Denmark

2242 green/yellow

8222 red/green

8242 red/yellow

**Actuation force** 

20

35 65

5 E

Switch Mounting

TH9 through-hole

SH9 surface mount

Tel.: +45 44 97 33 66 · Fax: +45 44 68 15 14 · E-mail: danmec@mec.dk · www.mec.dk.