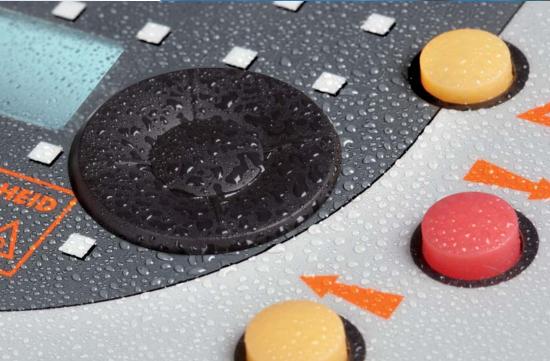

1ZW

"with panel seal"

Controlmec TM is a five position integrated switch solution, designed for outdoor, dusty and humid applications, to control a unit, navigate in a display, operate auxiliary equipment on a vehicle, boat or similar. The Controlmec is sealed to IP67, and exist of:

- One complete solid cap, with recess on the back site for the seal efficiency
- The unit panel plate (customers design)
- A gasket to seal between the cap, and the panel.
- A support ring to ensure the right position of sealing behind the front plate
- And then the PCB including the switches

The PCB with the switches, shall be assembled according to the MEC datasheet, and mounted to the back side of the front panel by bolts, to ensure the right pressure for the sealing efficiency.

The Controlmec is an extension of the Navimec system which includes the Multimec switches, of excellent high quality and long lifetime. Configurations can be made with through hole or SMD switch versions, provided they are accurately positioned.