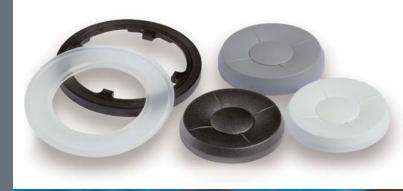

- One complete solid cap, with recess on the back site for the seal efficiency
- The unit panel plate (customers design)
- A gasket to seal between the cap, and the panel.
- A support ring to ensure the right position of sealing behind the front plate
- And then the PCB including the switches

The PCB with the switches, shall be assembled according to the MEC datasheet, and mounted to the back side of the front panel by bolts, to ensure the right pressure for the sealing efficiency.

The Controlmec is an extension of the Navimec system which includes the Multimec switches, of excellent high quality and long lifetime. Configurations can be made with through hole or SMD switch versions, provided they are accurately positioned.