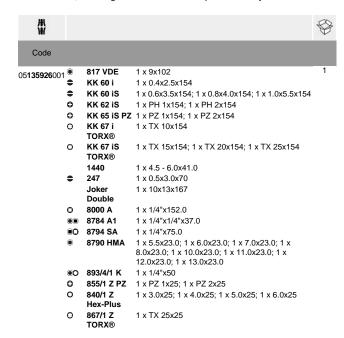

## Kraftform Kompakt W 1 Maintenance

35-piece set; in surface-protecting, compact textile box, highly robust; low volume and weight for simplified mobility.

Compact tool set with the most important screwdriving tools for maintenance jobs both indoors as well as outdoors. VDE hand holder including 12 VDE blades; 1 JOKER double open-ended wrench with holding function, limit stop, small return angle and extremely high-grip toothing; incl. the incredibly fast 1/4" Zyklop Speed ratchet with accessories; 8 manual and power tool sockets in the dimensions 5.5-13, 1 universal bit holder; 7 25mm bits; 1 screw gripper to firmly hold screws; 1 voltage tester 247; textile box that is very robust and durable; can be positioned upright in the workshop shelf for tidy storage; additional surface protection thanks to the textile outer material; low weight and volume for simplified mobility.