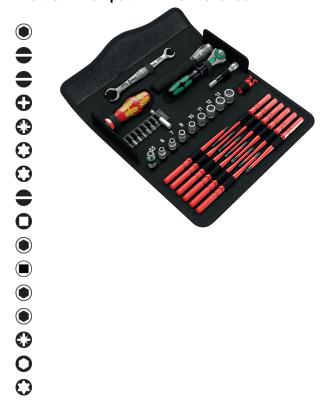

## Kraftform Kompakt W 1 Maintenance

35-piece set; in surface-protecting, compact textile box, highly robust; low volume and weight for simplified mobility.

Compact tool set with the most important screwdriving tools for maintenance jobs both indoors as well as outdoors. VDE hand holder including 12 VDE blades; 1 JOKER double open-ended wrench with holding function, limit stop, small return angle and extremely high-grip toothing; incl. the incredibly fast 1/4" Zyklop Speed ratchet with accessories; 8 manual and power tool sockets in the dimensions 5.5-13, 1 universal bit holder; 7 25mm bits; 1 screw gripper to firmly hold screws; 1 voltage tester 247; textile box that is very robust and durable; can be positioned upright in the workshop shelf for tidy storage; additional surface protection thanks to the textile outer material; low weight and volume for simplified mobility.