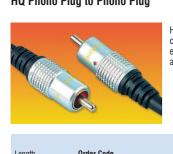

## **HQ Phono Plug to Phono Plug**

High quality lead with Phono (RCA) plug type connections for mono audio or composite video connections. Feature gold plated contacts and OFC cable.

246535

| Length                      | Order Code                                               | Price Each |
|-----------------------------|----------------------------------------------------------|------------|
| 1m<br>2m<br>3m<br>5m<br>10m | 425-8873<br>425-8885<br>425-8897<br>425-8903<br>425-8915 |            |