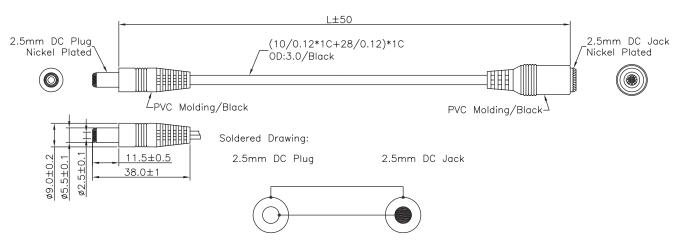

## **Specifications:**

Connector Type A : 2.5mm DC Power Socket Connector Type B : 2.5mm DC Power Plug

Jacket Colour : Black
Cable Assembly Type : Power

Dimensions: Millimetres

## **Part Number Table**

| Description               | "L"  | Part Number |
|---------------------------|------|-------------|
| Lead, DC Extension, 2.5mm | 1.5m | JR8307 1.5M |
|                           | 3m   | JR8307 3M   |
|                           | 5m   | JR8307-5M   |