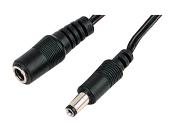

## 2.5mm DC Plug to 2.5mm DC Jack Pro-ELEC

## **Specifications:**

Connector Type A : 2.5mm DC Power Socket Connector Type B : 2.5mm DC Power Plug

Jacket Colour : Black
Cable Assembly Type : Power

Dimensions: Millimetres