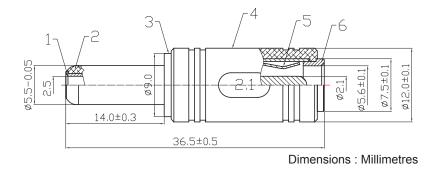

| Item | Designation    | Material |
|------|----------------|----------|
| 1    | Inside Tube    | Cu       |
| 2    | Dielectric     | POM      |
| 3    | Body           | Cu       |
| 4    | Plastic Handle | PVC      |
| 5    | Spring Patch   | Cu       |
| 6    | Female Part    | Cu       |

## Part Number Table

| Description                    | Part Number |
|--------------------------------|-------------|
| 2.5mm DC Plug to 2.1mm DC Jack | JR1833      |

Important Notice : This data sheet and its contents (the "Information") belong to the members of the Premier Farnell group of companies (the "Group") or are licensed to it. No licence is granted for the use of it other than for information purposes in connection with the products to which it relates. No licence of any intellectual property rights is granted. The Information is subject to change without notice and replaces all data sheets previously supplied. The Information supplied is believed to be accurate but the Group assumes no responsibility for its accuracy or completeness, any error in or omission from it or for any use made of it. Users of this data sheet should check for themselves the Information or use of it (including liability resulting from negligence or where the Group was aware of the possibility of such loss or damage arising) is excluded. This will not operate to limit or restrict the Group's liability for death or personal injury resulting from its negligence. pro-POWER is the registered trademark of the Group. © Premier Farnell pic 2012.