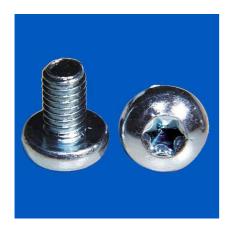

## Machine Screw Pan Head D7985T M2,5x06 Steel Zinc plated 01.51.221

| Туре              | Threaded Screws ISO          |
|-------------------|------------------------------|
| Thread            | M2.5                         |
| Length            | 6.00 mm                      |
| Model             | DIN 7985 / ISO 7085 Pan Head |
| Design            | Torx                         |
| Material          | Steel 8.8                    |
| Plating           | Zinc (clear chromate blue)   |
| Specials          | Tool: T-8                    |
| Head Dia.         | 5.00 mm                      |
| Head Height       | 2.00 mm                      |
| RoHS II compliant | yes                          |
| Reach/SVHC free   | yes                          |