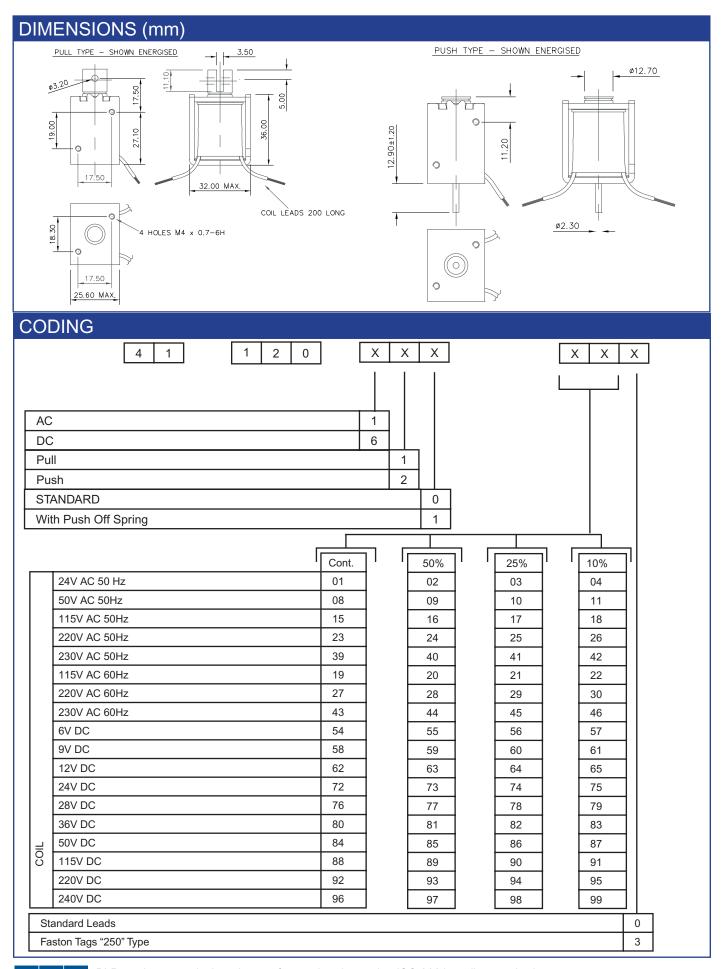

#### **GENERAL DESCRIPTION**

AC & DC types

Pull & thrust versions

Shading ring for quiet AC operation

| PE         | PERFORMANCE                                   |                                                                                                                                                                                                                                                                                                                                    |  |  |  |  |  |  |
|------------|-----------------------------------------------|------------------------------------------------------------------------------------------------------------------------------------------------------------------------------------------------------------------------------------------------------------------------------------------------------------------------------------|--|--|--|--|--|--|
|            | Item                                          | Specification                                                                                                                                                                                                                                                                                                                      |  |  |  |  |  |  |
| ;AL        | Maximum Ontime                                | See table below                                                                                                                                                                                                                                                                                                                    |  |  |  |  |  |  |
| ELECTRICAL | Closed power<br>(continuous rating)           | AC: 10.5VA DC: 6.5W                                                                                                                                                                                                                                                                                                                |  |  |  |  |  |  |
| 급          | Maximum permissible voltage                   | 240V                                                                                                                                                                                                                                                                                                                               |  |  |  |  |  |  |
|            | Insulation                                    | All coils tested to frame at 1500V RMS 50Hz                                                                                                                                                                                                                                                                                        |  |  |  |  |  |  |
| MECHANICAL | Weight Ambient temperature Force/Stroke curve | 142g Plunger: 35g The information given on this page is based on room temperature of 20 C allowing for a nominal 75 C temperature rise in coil. These force curves show average performance only. In addittion to normal manufacturing tolerances, deviations can be expected at some voltages due to the coil winding tolerances. |  |  |  |  |  |  |
|            | Approvals                                     | Solenoids which are approved to the Canadian Standards Association requirrements can be supplied if specified                                                                                                                                                                                                                      |  |  |  |  |  |  |