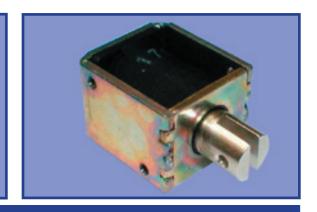

# Series 41 Small, powerful, high force/stroke ratio solenoid

#### **GENERAL DESCRIPTION**

AC & DC types

Pull & thrust versions

Shading ring for quiet AC operation

| PE         | PERFORMANCE                                   |                                                                                                                                                                                                                                                                                                                                    |  |  |  |  |  |  |
|------------|-----------------------------------------------|------------------------------------------------------------------------------------------------------------------------------------------------------------------------------------------------------------------------------------------------------------------------------------------------------------------------------------|--|--|--|--|--|--|
|            | Item                                          | Specification                                                                                                                                                                                                                                                                                                                      |  |  |  |  |  |  |
| ;AL        | Maximum Ontime                                | See table below                                                                                                                                                                                                                                                                                                                    |  |  |  |  |  |  |
| ELECTRICAL | Closed power<br>(continuous rating)           | AC: 10.5VA DC: 6.5W                                                                                                                                                                                                                                                                                                                |  |  |  |  |  |  |
| 급          | Maximum permissible voltage                   | 240V                                                                                                                                                                                                                                                                                                                               |  |  |  |  |  |  |
|            | Insulation                                    | All coils tested to frame at 1500V RMS 50Hz                                                                                                                                                                                                                                                                                        |  |  |  |  |  |  |
| MECHANICAL | Weight Ambient temperature Force/Stroke curve | 142g Plunger: 35g The information given on this page is based on room temperature of 20 C allowing for a nominal 75 C temperature rise in coil. These force curves show average performance only. In addittion to normal manufacturing tolerances, deviations can be expected at some voltages due to the coil winding tolerances. |  |  |  |  |  |  |
|            | Approvals                                     | Solenoids which are approved to the Canadian Standards Association requirrements can be supplied if specified                                                                                                                                                                                                                      |  |  |  |  |  |  |