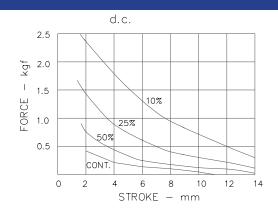

#### **GENERAL DESCRIPTION**

AC & DC types

Pull & thrust versions

Shading ring for quiet AC operation

| PE         | PERFORMANCE                                   |                                                                                                                                                                                                                                                                                                                                    |  |  |  |  |  |  |
|------------|-----------------------------------------------|------------------------------------------------------------------------------------------------------------------------------------------------------------------------------------------------------------------------------------------------------------------------------------------------------------------------------------|--|--|--|--|--|--|
|            | Item                                          | Specification                                                                                                                                                                                                                                                                                                                      |  |  |  |  |  |  |
| ;AL        | Maximum Ontime                                | See table below                                                                                                                                                                                                                                                                                                                    |  |  |  |  |  |  |
| ELECTRICAL | Closed power<br>(continuous rating)           | AC: 10.5VA DC: 6.5W                                                                                                                                                                                                                                                                                                                |  |  |  |  |  |  |
| 급          | Maximum permissible voltage                   | 240V                                                                                                                                                                                                                                                                                                                               |  |  |  |  |  |  |
|            | Insulation                                    | All coils tested to frame at 1500V RMS 50Hz                                                                                                                                                                                                                                                                                        |  |  |  |  |  |  |
| MECHANICAL | Weight Ambient temperature Force/Stroke curve | 142g Plunger: 35g The information given on this page is based on room temperature of 20 C allowing for a nominal 75 C temperature rise in coil. These force curves show average performance only. In addittion to normal manufacturing tolerances, deviations can be expected at some voltages due to the coil winding tolerances. |  |  |  |  |  |  |
|            | Approvals                                     | Solenoids which are approved to the Canadian Standards Association requirrements can be supplied if specified                                                                                                                                                                                                                      |  |  |  |  |  |  |

#### FORCE/STROKE CURVES & ON TIME

#### **MAXIMUM ON TIME**

|    | 10%     |             | 25%      |              | 50%     |               |
|----|---------|-------------|----------|--------------|---------|---------------|
|    | 1 cycle | Cont. cycle | 1 cycle  | Cont cycling | 1 cycle | Cont. cycling |
| AC | 50 sec  | 30 sec      | 2.75 min | 1.7 min      | 8 min   | 6.25 min      |
| DC | 35 sec  | 20 sec      | 1.75 min | 1 min        | 4.5 min | 3.75 min      |