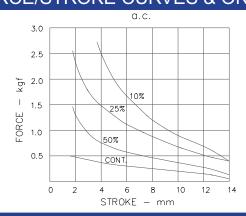

#### **GENERAL DESCRIPTION**

AC & DC types

Pull & thrust versions

Shading ring for quiet AC operation

| PE         | PERFORMANCE                                   |                                                                                                                                                                                                                                                                                                                                    |  |  |  |  |  |  |
|------------|-----------------------------------------------|------------------------------------------------------------------------------------------------------------------------------------------------------------------------------------------------------------------------------------------------------------------------------------------------------------------------------------|--|--|--|--|--|--|
|            | Item                                          | Specification                                                                                                                                                                                                                                                                                                                      |  |  |  |  |  |  |
| ;AL        | Maximum Ontime                                | See table below                                                                                                                                                                                                                                                                                                                    |  |  |  |  |  |  |
| ELECTRICAL | Closed power<br>(continuous rating)           | AC: 10.5VA DC: 6.5W                                                                                                                                                                                                                                                                                                                |  |  |  |  |  |  |
| 급          | Maximum permissible voltage                   | 240V                                                                                                                                                                                                                                                                                                                               |  |  |  |  |  |  |
|            | Insulation                                    | All coils tested to frame at 1500V RMS 50Hz                                                                                                                                                                                                                                                                                        |  |  |  |  |  |  |
| MECHANICAL | Weight Ambient temperature Force/Stroke curve | 142g Plunger: 35g The information given on this page is based on room temperature of 20 C allowing for a nominal 75 C temperature rise in coil. These force curves show average performance only. In addittion to normal manufacturing tolerances, deviations can be expected at some voltages due to the coil winding tolerances. |  |  |  |  |  |  |
|            | Approvals                                     | Solenoids which are approved to the Canadian Standards Association requirrements can be supplied if specified                                                                                                                                                                                                                      |  |  |  |  |  |  |

#### FORCE/STROKE CURVES & ON TIME

#### **MAXIMUM ON TIME**

|    | 10%     |             | 25%      |              | 50%     |               |
|----|---------|-------------|----------|--------------|---------|---------------|
|    | 1 cycle | Cont. cycle | 1 cycle  | Cont cycling | 1 cycle | Cont. cycling |
| AC | 50 sec  | 30 sec      | 2.75 min | 1.7 min      | 8 min   | 6.25 min      |
| DC | 35 sec  | 20 sec      | 1.75 min | 1 min        | 4.5 min | 3.75 min      |