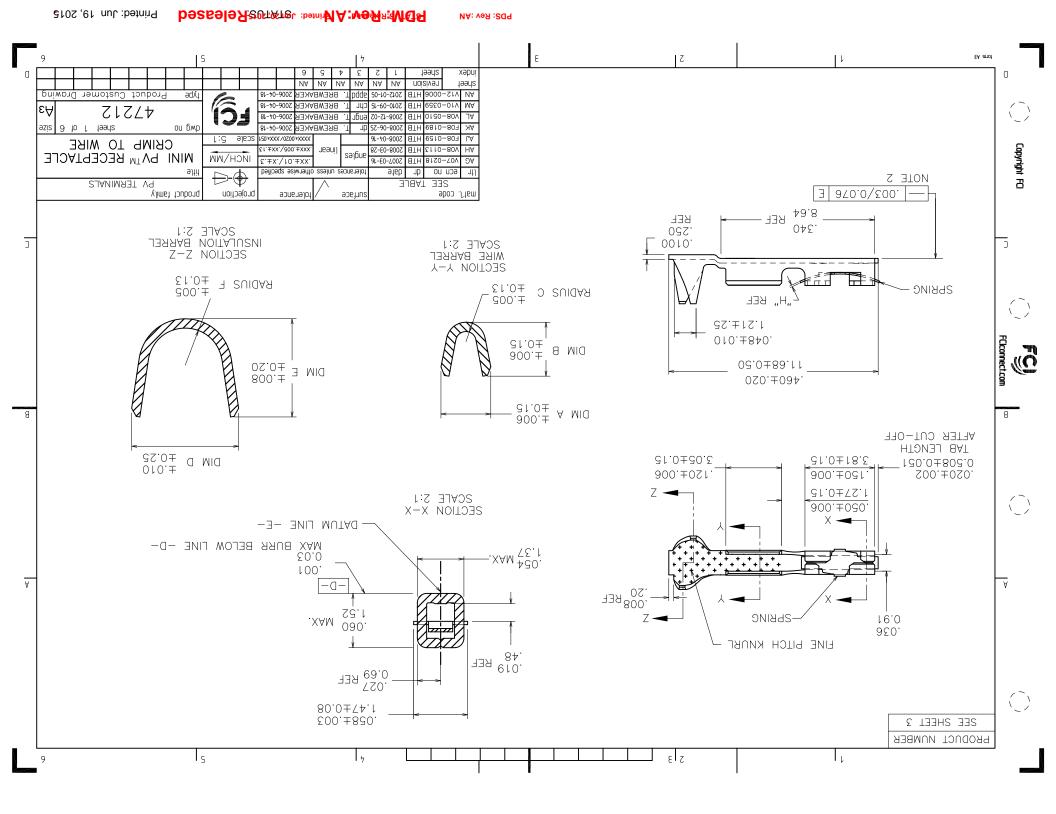

| ٦,           | 100 81 mil ibetoing bessele                                                            | <b>另</b> 。270年20年20日 : bə:                                                          | with A Maria                                                                                                                                                                                                                 | 4466                                              | NA: V9S: RDS                                                                                               |                       |           |              |                |                       |                |
|--------------|----------------------------------------------------------------------------------------|-------------------------------------------------------------------------------------|------------------------------------------------------------------------------------------------------------------------------------------------------------------------------------------------------------------------------|---------------------------------------------------|------------------------------------------------------------------------------------------------------------|-----------------------|-----------|--------------|----------------|-----------------------|----------------|
| 9            | 15                                                                                     |                                                                                     | ا ا                                                                                                                                                                                                                          |                                                   | ٤                                                                                                          |                       | ΙZ        |              | Ιl             | EA smot               |                |
| eA 6         | MINI PV <sup>TM</sup> RECEPTAC  CRIMP TO WIRE  A7212  A7212  Type Product Customer Dro | AKER 2006-04-18  AKER 2006-04-18  AKER 2006-04-18  AKER 2005-04-18  AKER 2005-0XXXX | loferances unless Angles linear T. BREWB Angle T. BREWB | 916b 7b on n. | NA<br>NA<br>Tabli                                                                                          |                       |           |              | ľ              |                       | Copyright FO   |
|              |                                                                                        | oejong eonenelot                                                                    | surface                                                                                                                                                                                                                      | SEE IVBEE                                         | , √16m                                                                                                     |                       |           |              |                |                       | ä              |
| )            |                                                                                        |                                                                                     |                                                                                                                                                                                                                              |                                                   |                                                                                                            |                       |           |              |                |                       |                |
|              |                                                                                        | 73                                                                                  | WIRE BARRE                                                                                                                                                                                                                   | INALS WITH G<br>BOX AND TO B                      | ACT SIDE OF TERMIN,<br>EL UNDERPLATE OVER<br>IRED INSIDE CONTACT<br>BACKSIDE OF TERM<br>VO.76µm NICKEL ONL | ONFA<br>BEON<br>NICKE |           |              |                |                       |                |
|              |                                                                                        | SKEB                                                                                | ED LOK MHI                                                                                                                                                                                                                   | BEEN LESLE                                        | PRODUCT HAS 100%<br>FACE AND HAS NOT<br>1TH IN ALL INTERCON                                                | _ INTER               |           |              |                |                       | FCIconnect.com |
|              |                                                                                        |                                                                                     |                                                                                                                                                                                                                              |                                                   | AND FACTURING SOLDE                                                                                        |                       |           |              |                |                       | Ö              |
| 8            |                                                                                        | .800-                                                                               | 77-S9 NI 0                                                                                                                                                                                                                   | DEZCKIBE                                          | UCT MEETS EUROPEA<br>ITRY REGULATIONS AS<br>PRODUCT IS NOT INT                                             | CONN                  |           |              |                |                       | 8              |
|              | HONZINCZ.                                                                              | NOT USED MITH M<br>IRE.                                                             | CONTACTS<br>CONTACTS<br>W SWA 02                                                                                                                                                                                             | DATA FOR<br>DATA FOR<br>DATA FOR<br>SSINGS.       | CATION SPECIFICATION<br>TA-75: TERMINAL<br>TA-210: TERMINAL<br>ROD HOU<br>ROD HOU<br>TA-531: INSTALLIN     | IJ44A                 |           |              |                |                       |                |
|              |                                                                                        |                                                                                     | . ۲                                                                                                                                                                                                                          |                                                   | UCT SPECIFICATION: I                                                                                       |                       |           |              |                |                       |                |
| <del>∀</del> | DIM.                                                                                   | 0\8.64 REF                                                                          |                                                                                                                                                                                                                              |                                                   | INAL MATES WITH .02<br>RE OR ROUND PIN.<br>I MEASURED ALONG [                                              | AUQS                  |           |              |                |                       | A              |
|              |                                                                                        |                                                                                     |                                                                                                                                                                                                                              |                                                   |                                                                                                            |                       |           |              |                |                       |                |
|              | 0000                                                                                   | 20.1\040.                                                                           | 79.2\201.                                                                                                                                                                                                                    | 26.2\211.                                         | √2.1\420.−1√.\8 <u>20.</u>                                                                                 | 82.\110.              | 74.1\820. | 75.1\420.    | 25–82          |                       |                |
|              | G600-TH                                                                                | 72.1\020.                                                                           | 20.Σ\0S1.                                                                                                                                                                                                                    | Σ3.Σ\ <u></u> 6Σ1.                                | 29.2\20116.\820                                                                                            | Σ4.\\ \ \ Γ ι Ο.      | 87.1\070. | 87.1\070.    | 22–26          |                       |                |
|              | HT-0073                                                                                | 72.1\020.                                                                           | 20.Σ\021.                                                                                                                                                                                                                    | Σ8.Σ\ <b>6</b> Σ1.                                | RANGE<br>.042/1.07103/2.62                                                                                 | Σ8.\120.              | 49.2/401. | 49.2\401.    | 18-20          | SEE SHEEL 3           | 1              |
|              | RECOMMENDED HANDTOOL FOR                                                               | RADIUS F                                                                            | DIM E                                                                                                                                                                                                                        | NSULATION BAR<br>1 MID                            | II<br>NSULATION DIAMETER<br>BANGE                                                                          | S SUIDAR              | DIM B     | MIRE BAF     | - RANGE        | PRODUCT NUMBER        | +              |
|              |                                                                                        |                                                                                     |                                                                                                                                                                                                                              | 7 10 INOITA II 121,                               |                                                                                                            |                       | _ E Z     | 1411 DC 0.41 | T <sub>L</sub> | 1 1 92911111 12010000 | J              |
| 9            | ' 5                                                                                    |                                                                                     | • 7                                                                                                                                                                                                                          |                                                   |                                                                                                            |                       | - 6'6     |              | ٠,             |                       |                |