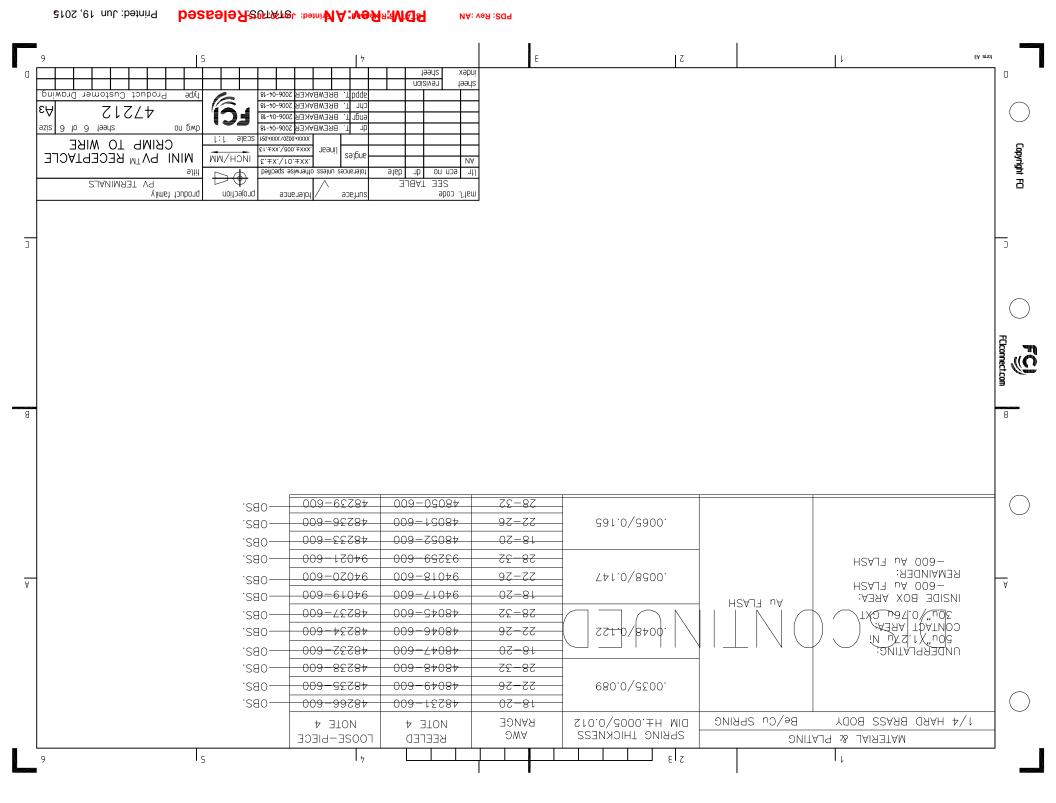

|   | 9                                                           |                    | <u>  5</u>     |                                                                                                                                                                                                                                                                                                                                                                                                                                                                                                                                                                                                                                                                                                                                                                                                                                                                                                                                                                                                                                                                                                                                                                                                                                                                                                                                                                                                                                                                                                                                                                                                                                                                                                                                                                                                                                                                                                                                                                                                                                                                                                                                |                | †                                           | heet           | s xəbni                                  | ٤                       |                                      | 7                                       |            | ∫ EA anno                                                                      | _              |
|---|-------------------------------------------------------------|--------------------|----------------|--------------------------------------------------------------------------------------------------------------------------------------------------------------------------------------------------------------------------------------------------------------------------------------------------------------------------------------------------------------------------------------------------------------------------------------------------------------------------------------------------------------------------------------------------------------------------------------------------------------------------------------------------------------------------------------------------------------------------------------------------------------------------------------------------------------------------------------------------------------------------------------------------------------------------------------------------------------------------------------------------------------------------------------------------------------------------------------------------------------------------------------------------------------------------------------------------------------------------------------------------------------------------------------------------------------------------------------------------------------------------------------------------------------------------------------------------------------------------------------------------------------------------------------------------------------------------------------------------------------------------------------------------------------------------------------------------------------------------------------------------------------------------------------------------------------------------------------------------------------------------------------------------------------------------------------------------------------------------------------------------------------------------------------------------------------------------------------------------------------------------------|----------------|---------------------------------------------|----------------|------------------------------------------|-------------------------|--------------------------------------|-----------------------------------------|------------|--------------------------------------------------------------------------------|----------------|
|   | TERMINALS  TO WIRE  Sheet 3 of 6 size  C 1 2  A 2 1 2       | CKIME              | MM\P           | 81-70-90 81-70-90 81-70-90 81-70-90 91-70-90 91-70-90 91-70-90 91-70-90 91-70-90 91-70-90 91-70-90 91-70-90 91-70-90 91-70-90 91-70-90 91-70-90 91-70-90 91-70-90 91-70-90 91-70-90 91-70-90 91-70-90 91-70-90 91-70-90 91-70-90 91-70-90 91-70-90 91-70-90 91-70-90 91-70-90 91-70-90 91-70-90 91-70-90 91-70-90 91-70-90 91-70-90 91-70-90 91-70-90 91-70-90 91-70-90 91-70-90 91-70-90 91-70-90 91-70-90 91-70-90 91-70-90 91-70-90 91-70-90 91-70-90 91-70-90 91-70-90 91-70-90 91-70-90 91-70-90 91-70-90 91-70-90 91-70-90 91-70-90 91-70-90 91-70-90 91-70-90 91-70-90 91-70-90 91-70-90 91-70-90 91-70-90 91-70-90 91-70-90 91-70-90 91-70-90 91-70-90 91-70-90 91-70-90 91-70-90 91-70-90 91-70-90 91-70-90 91-70-90 91-70-90 91-70-90 91-70-90 91-70-90 91-70-90 91-70-90 91-70-90 91-70-90 91-70-90 91-70-90 91-70-90 91-70-90 91-70-90 91-70-90 91-70-90 91-70-90 91-70-90 91-70-90 91-70-90 91-70-90 91-70-90 91-70-90 91-70-90 91-70-90 91-70-90 91-70-90 91-70-90 91-70-90 91-70-90 91-70-90 91-70-90 91-70-90 91-70-90 91-70-90 91-70-90 91-70-90 91-70-90 91-70-90 91-70-90 91-70-90 91-70-90 91-70-90 91-70-90 91-70-90 91-70-90 91-70-90 91-70-90 91-70-90 91-70-90 91-70-90 91-70-90 91-70-90 91-70-90 91-70-90 91-70-90 91-70-90 91-70-90 91-70-90 91-70-90 91-70-90 91-70-90 91-70-90 91-70-90 91-70-90 91-70-90 91-70-90 91-70-90 91-70-90 91-70-90 91-70-90 91-70-90 91-70-90 91-70-90 91-70-90 91-70-90 91-70-90 91-70-90 91-70-90 91-70-90 91-70-90 91-70-90 91-70-90 91-70-90 91-70-90 91-70-90 91-70-90 91-70-90 91-70-90 91-70-90 91-70-90 91-70-90 91-70-90 91-70-90 91-70-90 91-70-90 91-70-90 91-70-90 91-70-90 91-70-90 91-70-90 91-70-90 91-70-90 91-70-90 91-70-90 91-70-90 91-70-90 91-70-90 91-70-90 91-70-90 91-70-90 91-70-90 91-70-90 91-70-90 91-70-90 91-70-90 91-70-90 91-70-90 91-70-90 91-70-90 91-70-90 91-70-90 91-70-90 91-70-90 91-70-90 91-70-90 91-70-90 91-70-90 91-70-90 91-70-90 91-70-90 91-70-90 91-70-90 91-70-90 91-70-90 91-70-90 91-70-90 91-70-90 91-70-90 91-70-90 91-70-90 91-70-90 91-70-90 91-70-90 91-70-90 91-70-90 91-70-90 91-70-90 91-70-90 91-70-90 91- | eoo.±xxx. 169r | 29lgns ———————————————————————————————————— | PBLE date      | NA N |                         |                                      |                                         |            |                                                                                | Capyright FCI  |
| ) |                                                             |                    | ABLE           | JIAVA TOI                                                                                                                                                                                                                                                                                                                                                                                                                                                                                                                                                                                                                                                                                                                                                                                                                                                                                                                                                                                                                                                                                                                                                                                                                                                                                                                                                                                                                                                                                                                                                                                                                                                                                                                                                                                                                                                                                                                                                                                                                                                                                                                      | biece v        | * F00SE                                     |                |                                          |                         |                                      |                                         |            |                                                                                | <u> </u>       |
|   |                                                             | LES<br>LES<br>LES* | ON<br>ON       | ON<br>ON                                                                                                                                                                                                                                                                                                                                                                                                                                                                                                                                                                                                                                                                                                                                                                                                                                                                                                                                                                                                                                                                                                                                                                                                                                                                                                                                                                                                                                                                                                                                                                                                                                                                                                                                                                                                                                                                                                                                                                                                                                                                                                                       | ON<br>ON       | LES<br>LES<br>LES                           | ON<br>ON       | 48235<br>48236<br>48239                  | 12084<br>02084          | 02-81<br>22-25<br>28-32              | S91.0\Z900.                             |            | US 487.0/"/05 7100-<br>HSAJ7 NA 71500-                                         |                |
|   | -082 <sup>.</sup><br>-082 <sup>.</sup><br>-082 <sup>.</sup> | ON<br>ON           | ON<br>ON<br>ON | ON<br>ON                                                                                                                                                                                                                                                                                                                                                                                                                                                                                                                                                                                                                                                                                                                                                                                                                                                                                                                                                                                                                                                                                                                                                                                                                                                                                                                                                                                                                                                                                                                                                                                                                                                                                                                                                                                                                                                                                                                                                                                                                                                                                                                       | ON<br>ON       | ON<br>ON<br>ON                              | ON<br>ON       | 070+6<br>610+6                           | 69726<br>810+6<br>210+6 | 75 -87<br>-32 - 76<br>-18 - 50       | Z≯1.0\8200.                             | - HSAJI WA | -000LF Au FLASH<br>-001LF 30µ"/0.76µ Au<br>PEMAINDER:<br>-000LF SEE NOTE 7     | FClconnect.com |
| В |                                                             | LES<br>LES<br>LES  | ON<br>ON       | ON<br>ON                                                                                                                                                                                                                                                                                                                                                                                                                                                                                                                                                                                                                                                                                                                                                                                                                                                                                                                                                                                                                                                                                                                                                                                                                                                                                                                                                                                                                                                                                                                                                                                                                                                                                                                                                                                                                                                                                                                                                                                                                                                                                                                       | ON<br>ON       | LES<br>LES<br>LES                           | ON<br>ON       | 48232<br>48234<br>78237                  | 9†08†<br>2†08†<br>2†08† | 18-20                                | 221.0\8 <del>+</del> 00.                | 110713     | 50µ"/1.27µ Ni<br>CONTACT AREA:<br>30µ"/0.76µ Au<br>INSIDE BOX AREA:            | 8              |
|   |                                                             | LES<br>LES<br>NO   | ON<br>ON       | ON<br>ON<br>ON                                                                                                                                                                                                                                                                                                                                                                                                                                                                                                                                                                                                                                                                                                                                                                                                                                                                                                                                                                                                                                                                                                                                                                                                                                                                                                                                                                                                                                                                                                                                                                                                                                                                                                                                                                                                                                                                                                                                                                                                                                                                                                                 | ON<br>ON       | LES<br>LES<br>LES                           | ON<br>ON<br>ON | 95284                                    | 12284<br>84084          | 18-20                                | 680.0\∂£00.                             |            | CONTACT AREA<br>UNDERPLATING:                                                  |                |
|   |                                                             | ON<br>ON           | ON<br>ON       | ON<br>ON                                                                                                                                                                                                                                                                                                                                                                                                                                                                                                                                                                                                                                                                                                                                                                                                                                                                                                                                                                                                                                                                                                                                                                                                                                                                                                                                                                                                                                                                                                                                                                                                                                                                                                                                                                                                                                                                                                                                                                                                                                                                                                                       | ON<br>ON       | LES     | ON<br>ON       | 8578†<br>2978†<br>9578†                  | 74284<br>74284          | 18-20                                | Z91.0∖Z900.                             |            | UA 482.0\"421 = 100-<br>H2AJ= NA = 1500-                                       |                |
| A | -082 <sup>.</sup><br>-082 <sup>.</sup><br>-082 <sup>.</sup> | ON<br>ON           | ON<br>ON       | ON<br>ON                                                                                                                                                                                                                                                                                                                                                                                                                                                                                                                                                                                                                                                                                                                                                                                                                                                                                                                                                                                                                                                                                                                                                                                                                                                                                                                                                                                                                                                                                                                                                                                                                                                                                                                                                                                                                                                                                                                                                                                                                                                                                                                       | ON<br>ON       | ON<br>ON<br>ON                              | ON<br>ON       | 910+6<br>910+6<br>+10+6                  | 210+6<br>210+6          | <del>78-32</del><br><del>18-50</del> | 7+1.0\8200.                             | - HSAJI WA | -001LF 15µ"/0.38µ Au<br>-002LF 6µ"/0.15µ Au<br>REMAINDER:<br>-000LF SEE NOTE 7 | A              |
|   |                                                             | ON<br>ON           | ON<br>ON       | ON<br>ON                                                                                                                                                                                                                                                                                                                                                                                                                                                                                                                                                                                                                                                                                                                                                                                                                                                                                                                                                                                                                                                                                                                                                                                                                                                                                                                                                                                                                                                                                                                                                                                                                                                                                                                                                                                                                                                                                                                                                                                                                                                                                                                       | ON<br>ON       | LES LES LES LES LES                         | ON<br>ON       | 78787<br>48792<br>48792                  | 9+78+<br>9+78+          | 18-20<br>22-25<br>28-32              | 221.0\8400.                             |            | CONŤRĆT ARÉA:<br>185.0\"421<br>INSIDE BOX AREA:<br>-000LF AU FLASH             |                |
|   |                                                             | ON<br>ON<br>ON     | ON<br>ON       | ON<br>ON                                                                                                                                                                                                                                                                                                                                                                                                                                                                                                                                                                                                                                                                                                                                                                                                                                                                                                                                                                                                                                                                                                                                                                                                                                                                                                                                                                                                                                                                                                                                                                                                                                                                                                                                                                                                                                                                                                                                                                                                                                                                                                                       | ON<br>ON<br>ON | LES LES LES LES LES                         | ON<br>ON<br>ON | 78727<br>48721<br>48720                  | 74284<br>74284<br>74284 | 18-20<br>22-26<br>28-32              | 680.0\∂£00.                             |            | CONTACT AREA UNDERPLATING:                                                     |                |
|   | 9                                                           | -002LF             | 200-           |                                                                                                                                                                                                                                                                                                                                                                                                                                                                                                                                                                                                                                                                                                                                                                                                                                                                                                                                                                                                                                                                                                                                                                                                                                                                                                                                                                                                                                                                                                                                                                                                                                                                                                                                                                                                                                                                                                                                                                                                                                                                                                                                | 100-           | -000FF                                      | 000-           | NOLE 4                                   | REELED 4                | EANGE AWG                            | 2 PIN H±.0005/0.012<br>SPRING THICKNESS |            | T MATERIAL & PUT STAND BRASS BODY                                              |                |