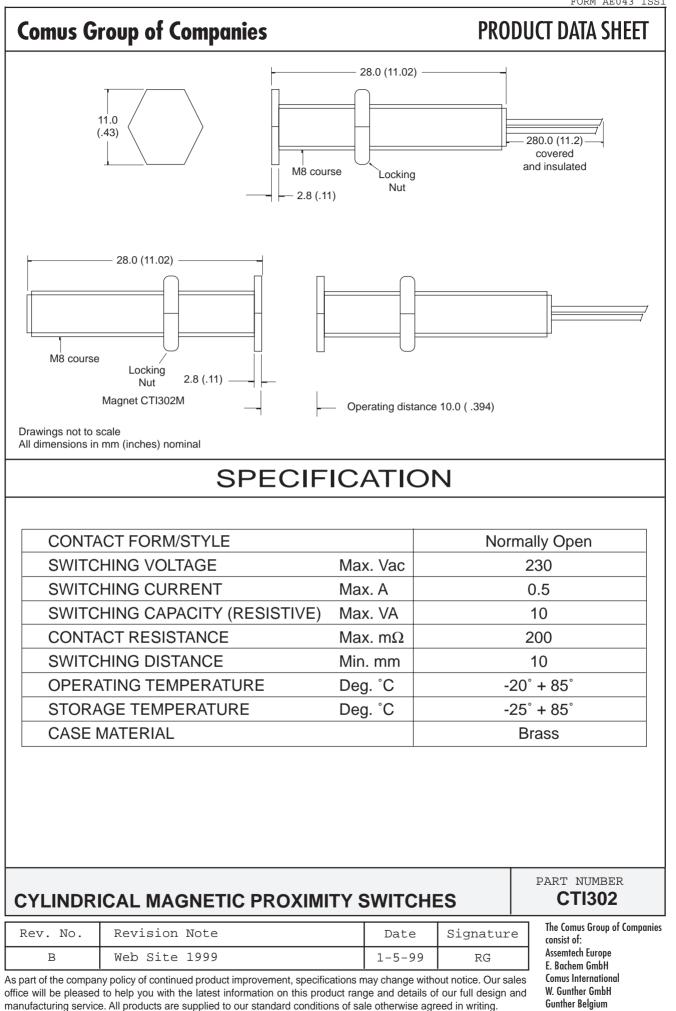

Gunther France S.T.G.



## **X-ON Electronics**

Largest Supplier of Electrical and Electronic Components

Click to view similar products for Proximity Sensors category:

Click to view products by Comus manufacturer:

Other Similar products are found below :

01.001.5653.1 70.340.1028.0 70.360.2428.0 70.364.4828.0 70.810.1053.0 72.360.1628.0 73.363.6428.0 9221350022 980659-1 QT-12 E2EX10D1NN E2E-X14MD1-G E2E-X2D1-G E2EX2ME2N E2E-X3D1-N 10M E2E-X4MD1-G E2FMX1R5D12M E2K-F10MC1 5M E11204TBOSL-6 EI5515NPAP BSA-08-25-08 IC08ANC15PO-K IMM2582C 25.161.3253.0 25.332.0653.1 25.352.0653.0 25.352.0753.0 25.523.3253.0 9151710023 922FS1.5C-A4P-Z774 SC606ABV0S30 SM952A126100LE A1220EUA-T F3S-A162-U CL18 QT-08L 34.110.0010.0 TL-C2MF1-M3-E4 IMM32188C IS2 IS31SE5000-UTLS2-TR 34.110.0021.0 34.110.0022.0 CA150-120VACDC VM18VA3000