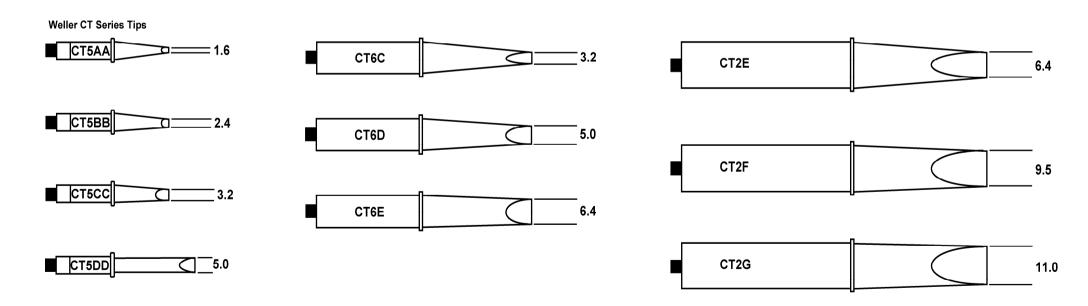

CT Series Tips

## **Product Features:**

- · Tips are solid copper plated with iron all over
- · Nickel and chromium behind the working surface
- Designed to provide maximum heat transfer from the heater to the tip

Note: Add 6,7,8,9 to the rear part of the Part No for temp rating (6= 325C, 7= 375C, 8= 425C, 9= 475C)