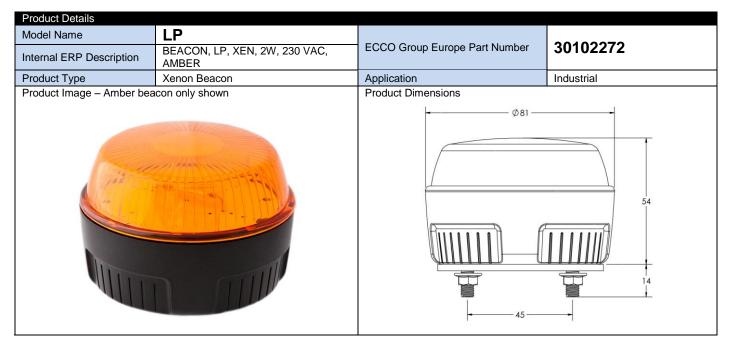

| E | Enclosure            |                         |                      |                                  |  |
|---|----------------------|-------------------------|----------------------|----------------------------------|--|
| I | P rating             | IP 67                   | Fixing centres       | 45 mm                            |  |
| ( | Cable exit           | Central base grommet    | Fastening hardware   | 2 x M5 x 14mm studs with M5 nuts |  |
| ( | Cable dimensions     | 2 x 0.75mm <sup>2</sup> | Packaging            | Thin wall carton                 |  |
| F | Recommended Mounting | Upright or 90°          | Max Fastening Torque | 5 N/m                            |  |
| ١ | Neight (unboxed)     | 130g                    | Weight (boxed)       | 150g                             |  |