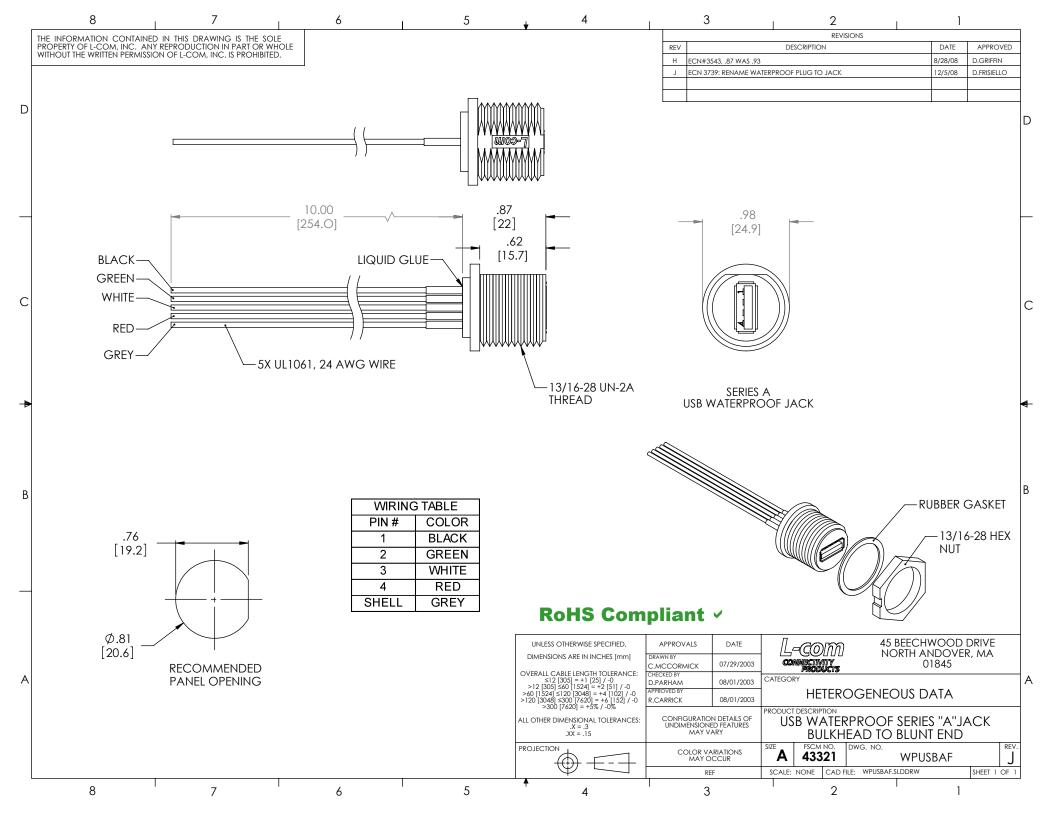

Other Similar products are found below:

1775247-3 2-1932649-5 30-1231 30-528 2069485-1 30-504 30-519 30-542 47648-2000 2002-400 1453G1 769-103/021-000 1932649-1 233-368NFG6-17NH G45A19071083HR 233-360NF00-17NH CP30200GM3B HYC02-DVI29-371 P136-06NHDV4KBP CP30116 LTWDID-29PFFS-SL8001 46765-1301 1211-0010-201-001 47271-1004 32-1121-BU DS1117-BN0-TME-002 MHDR2A11004BP EHHDMI2PKG 1903015-3 DS1114-BN0 WPUSBAF 500254-1931 HDMR-19-01-F-SM 47151-1071 1747981-1 0480372000 0482580001 D121073-19 472710111 HDMI-S-RA6-SMT-MF-15 P142-000-UP P134-003 P120-08N KDMIX-FS1V-WS-B P142-000-UD 10029449-101RLF P132-000 P130-000 P142-06N-MICRO P142-000-MINI