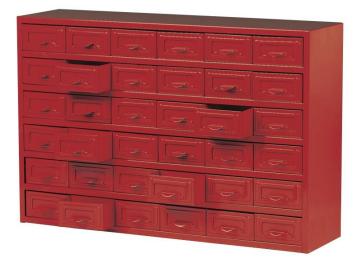

## Data Sheet CTB1000

 Item
 Part Number
 Clarke Data

 CTB1000
 7631045
 Clarke CTB1000 - 36 Drawer Parts Cabinets - This traditional style multi drawer steel cabinet for the neat storage of small parts and components will find its place in any well organised workshop or garage.

 •For quick item location each drawer accommodates a slide in identification card

 •Resiliant and protective red powder coat finish

 •Eighteen drawers feature twin internal dividers for 3 way segregation.

 •Dimensions (WDH) 642 x 190 x 426mm