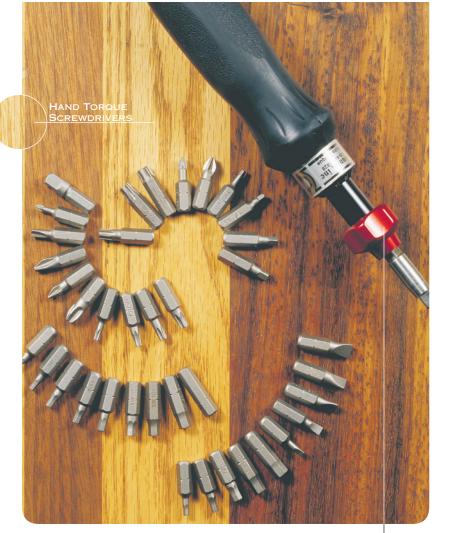

# Screwdriver Kits Internally and Externally Adjustable

### **CONTENTS OF ALL TOOL KITS**

| CONTENTS OF ALL TOOL KITS                                       |  |  |  |  |
|-----------------------------------------------------------------|--|--|--|--|
| Magnetic Adapter                                                |  |  |  |  |
| 1/4" Square Drive Adapter                                       |  |  |  |  |
| Phillips Bits: P0, P1, P2, P3                                   |  |  |  |  |
| Torx® Bits: T10, T15, T20, T25, T27, T30, T40                   |  |  |  |  |
| Pozidrive® Bits: PZ1, PZ2                                       |  |  |  |  |
| Square Recess: R0, R1, R2, R3                                   |  |  |  |  |
| Socket Head: 5/64, 3/32, 7/64, 1/8, 9/64, 5/32, 3/16, 7/32, 1/4 |  |  |  |  |
| Socket Head Metric: 2.5, 3.0, 4.0, 5.0, 6.0                     |  |  |  |  |
| Slotted: 0-1, 3-4, 5-6, 8-10, 12-14                             |  |  |  |  |
| Clutch Head: C3                                                 |  |  |  |  |