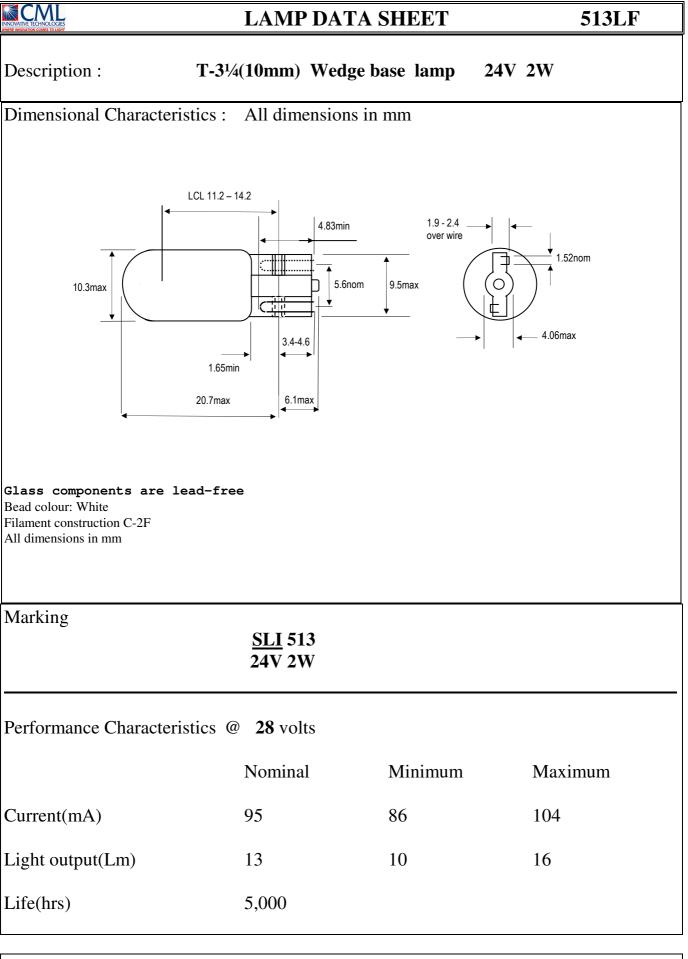

Issue # 2

Date 05.09.05

## **X-ON Electronics**

Largest Supplier of Electrical and Electronic Components

Click to view similar products for cml manufacturer:

Other Similar products are found below :

<u>1860623W3A 19010351 19300133 192A0255 19211252 19050253 19241354 195A1350 SK-3-2500 6346002505R 6275AL 19041051</u> <u>19010053 19180351 1862623W3A 19272351 19040351 19051357 19050357 19010350 19000352 T000205 1860325W3D 19000353 SK-</u> <u>2-2500 19410132M 19050257 7632 18600M51 19210363 19272350 1512145UR3 T000015 1927235WA 190403Z2 19211253 19740135</u> <u>192D0000 192D0230 W643 19272352 190A2351 18606232 19TR0I24 1512135UG3 T010309 19031253 1511A45W3D 1505475W3D</u> W1121T