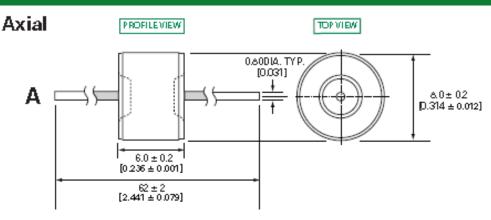

--------|------|
| DC spark over voltage                   | 2300~3000 | V    |
| Max impulse spark over voltage @100V/us | 3200      | V    |
| Max impulse spark over voltage @1kV/us  | 3500      | V    |
| Service life: 10 operations @8/20us     | 5         | KA   |
| Service life: 1 operation @8/20us       | 10        | KA   |
| Max follow-on current                   | 200       | A    |
| Insulation Resistance @100Vdc           | >1        | GΩ   |
| Capacitance @ 1MHz, 0 Volts bias        | <1.5      | Pf   |
| Arc voltage @ 1A                        | ~15       | V    |
| Glow to arc transition current          | ~1        | А    |
| Glow voltage                            | ~140      | V    |
| Operation and storage temperature       | -40~+90   | °C   |

## **Device Dimensions**



#### **Packing information**

The device is packed in tape and reel with 1000pcs/reel.

Note: 1. For any other information, please refer to web datasheet for CG32.5.

# **X-ON Electronics**

Largest Supplier of Electrical and Electronic Components

Click to view similar products for Gas Discharge Tubes - GDTs / Gas Plasma Arrestors category:

Click to view products by Littelfuse manufacturer:

Other Similar products are found below :

 M51-A90X
 PMT1023004
 PMT1040004
 CG2800
 GTCR37-231M-R10
 WPGT-2N145B6L
 WPGT-2N230B6L
 WPGT-2N470B6L
 WPGT-2

 2RM230A6L
 WPGT-2RM350A6L
 WPGT-2RM70A6L
 WPGT-2RM90A6L
 WPGT-2S145
 WPGT-2S350
 WPGT-2S470
 WPGT-3R350CF

 WPGT-3R350G1
 WPGT-3R90G1
 WPGT-3R75G1
 WPGT-3R470G1
 WPGT-3R230G1
 WPGT-2S230
 WPGT-2RM145A6L

 WPGT-2R1000B8L
 WPGT-2N70B6L
 WPGT-2N350