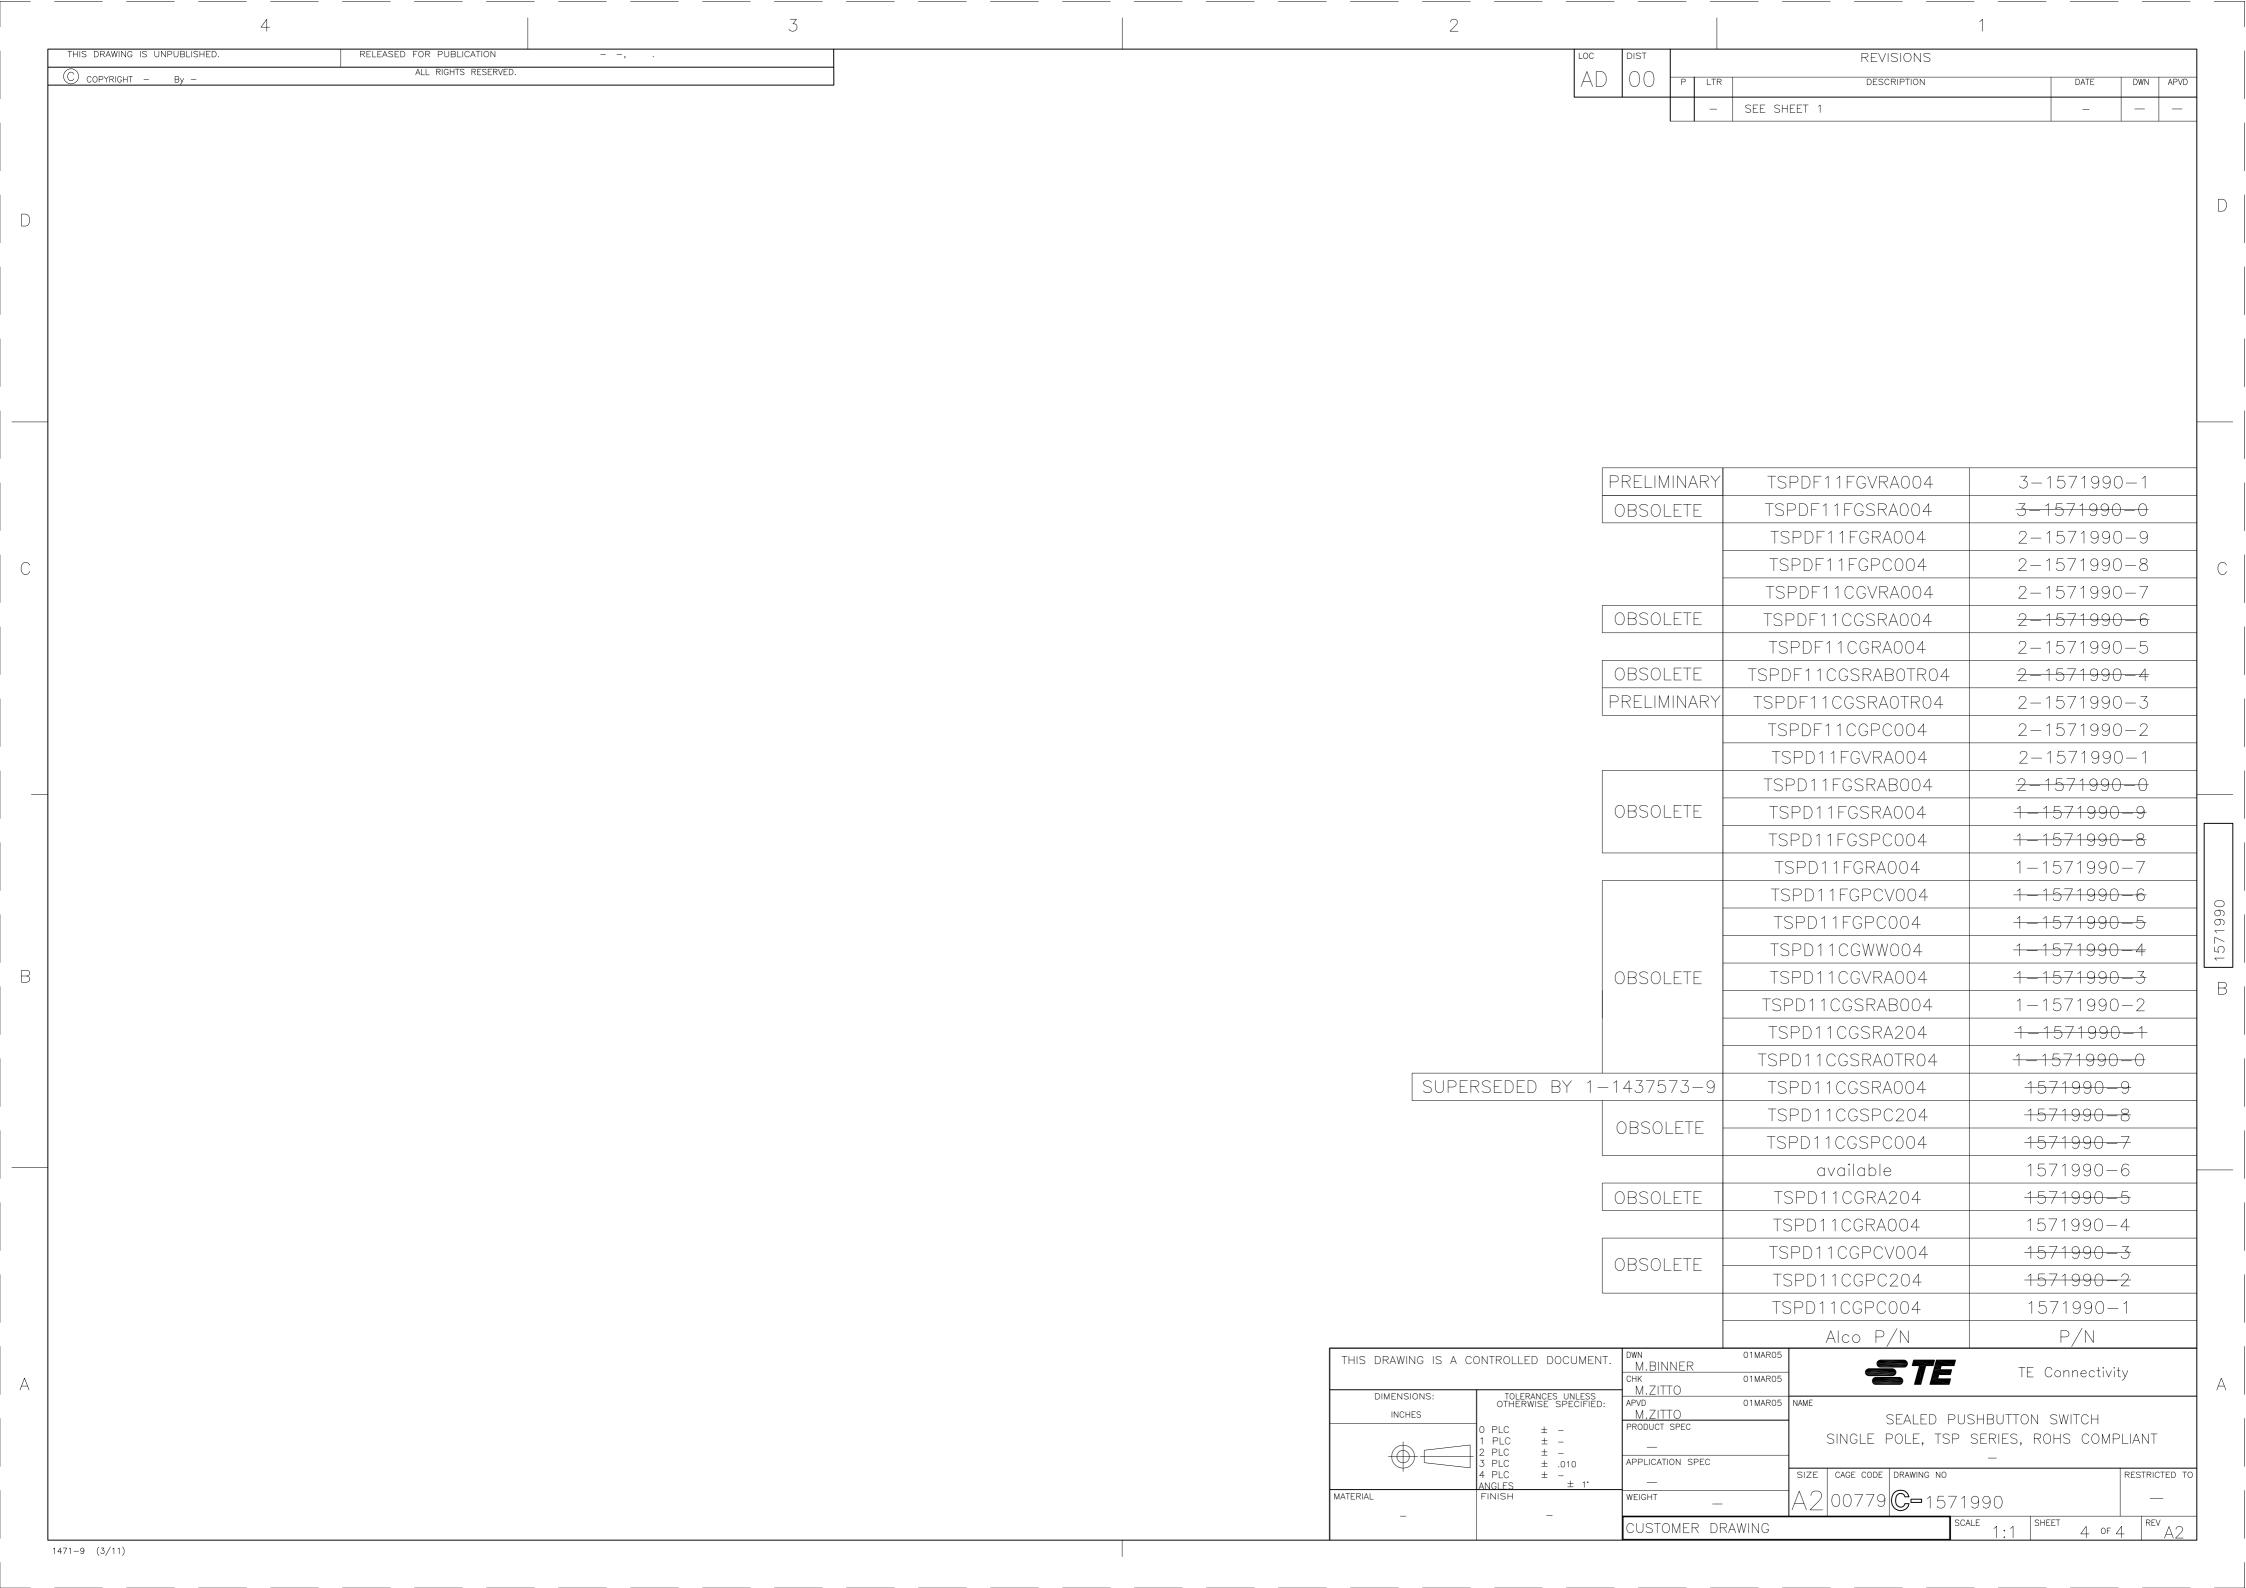

## **X-ON Electronics**

Largest Supplier of Electrical and Electronic Components

Click to view similar products for Pushbutton Switches category:

Click to view products by TE Connectivity manufacturer:

Other Similar products are found below:

LW1L-M1C10V-A LW2L-A1C20M-GD LW2L-M1C20M-A 60324L M7E-HRN2 67021K512 67081K512X 701PB580 719-5504-000

MDPSSGLFS 810KSV30B MML23KA3AC05K-001 MML23KW3AA01W 8418K2 8646AB6X718UL 8646ABUL FSDWH 9001KXRK

9001T8BK 9533CD4+U574+U4922 1203MRA A22EM01S A595 1202A6 12037A2ULCSA 1203A2UL ABD122N-B 1211390004

ABN111-Y 1211500044 1211580012 1212MRA 1232A6NF RA3CSH6A 1241.1183.7047 1241.2511 1241.3428 1223A2ULCSA

1223MRA 1232AX2119 1241.1183.8000 1241.1183.8029 1241.2506 1241.2606 12MA6 1301940184 RELBARF6X10(PLASTIC)

13435AG 13440AD2G25X822+U4546 13445A