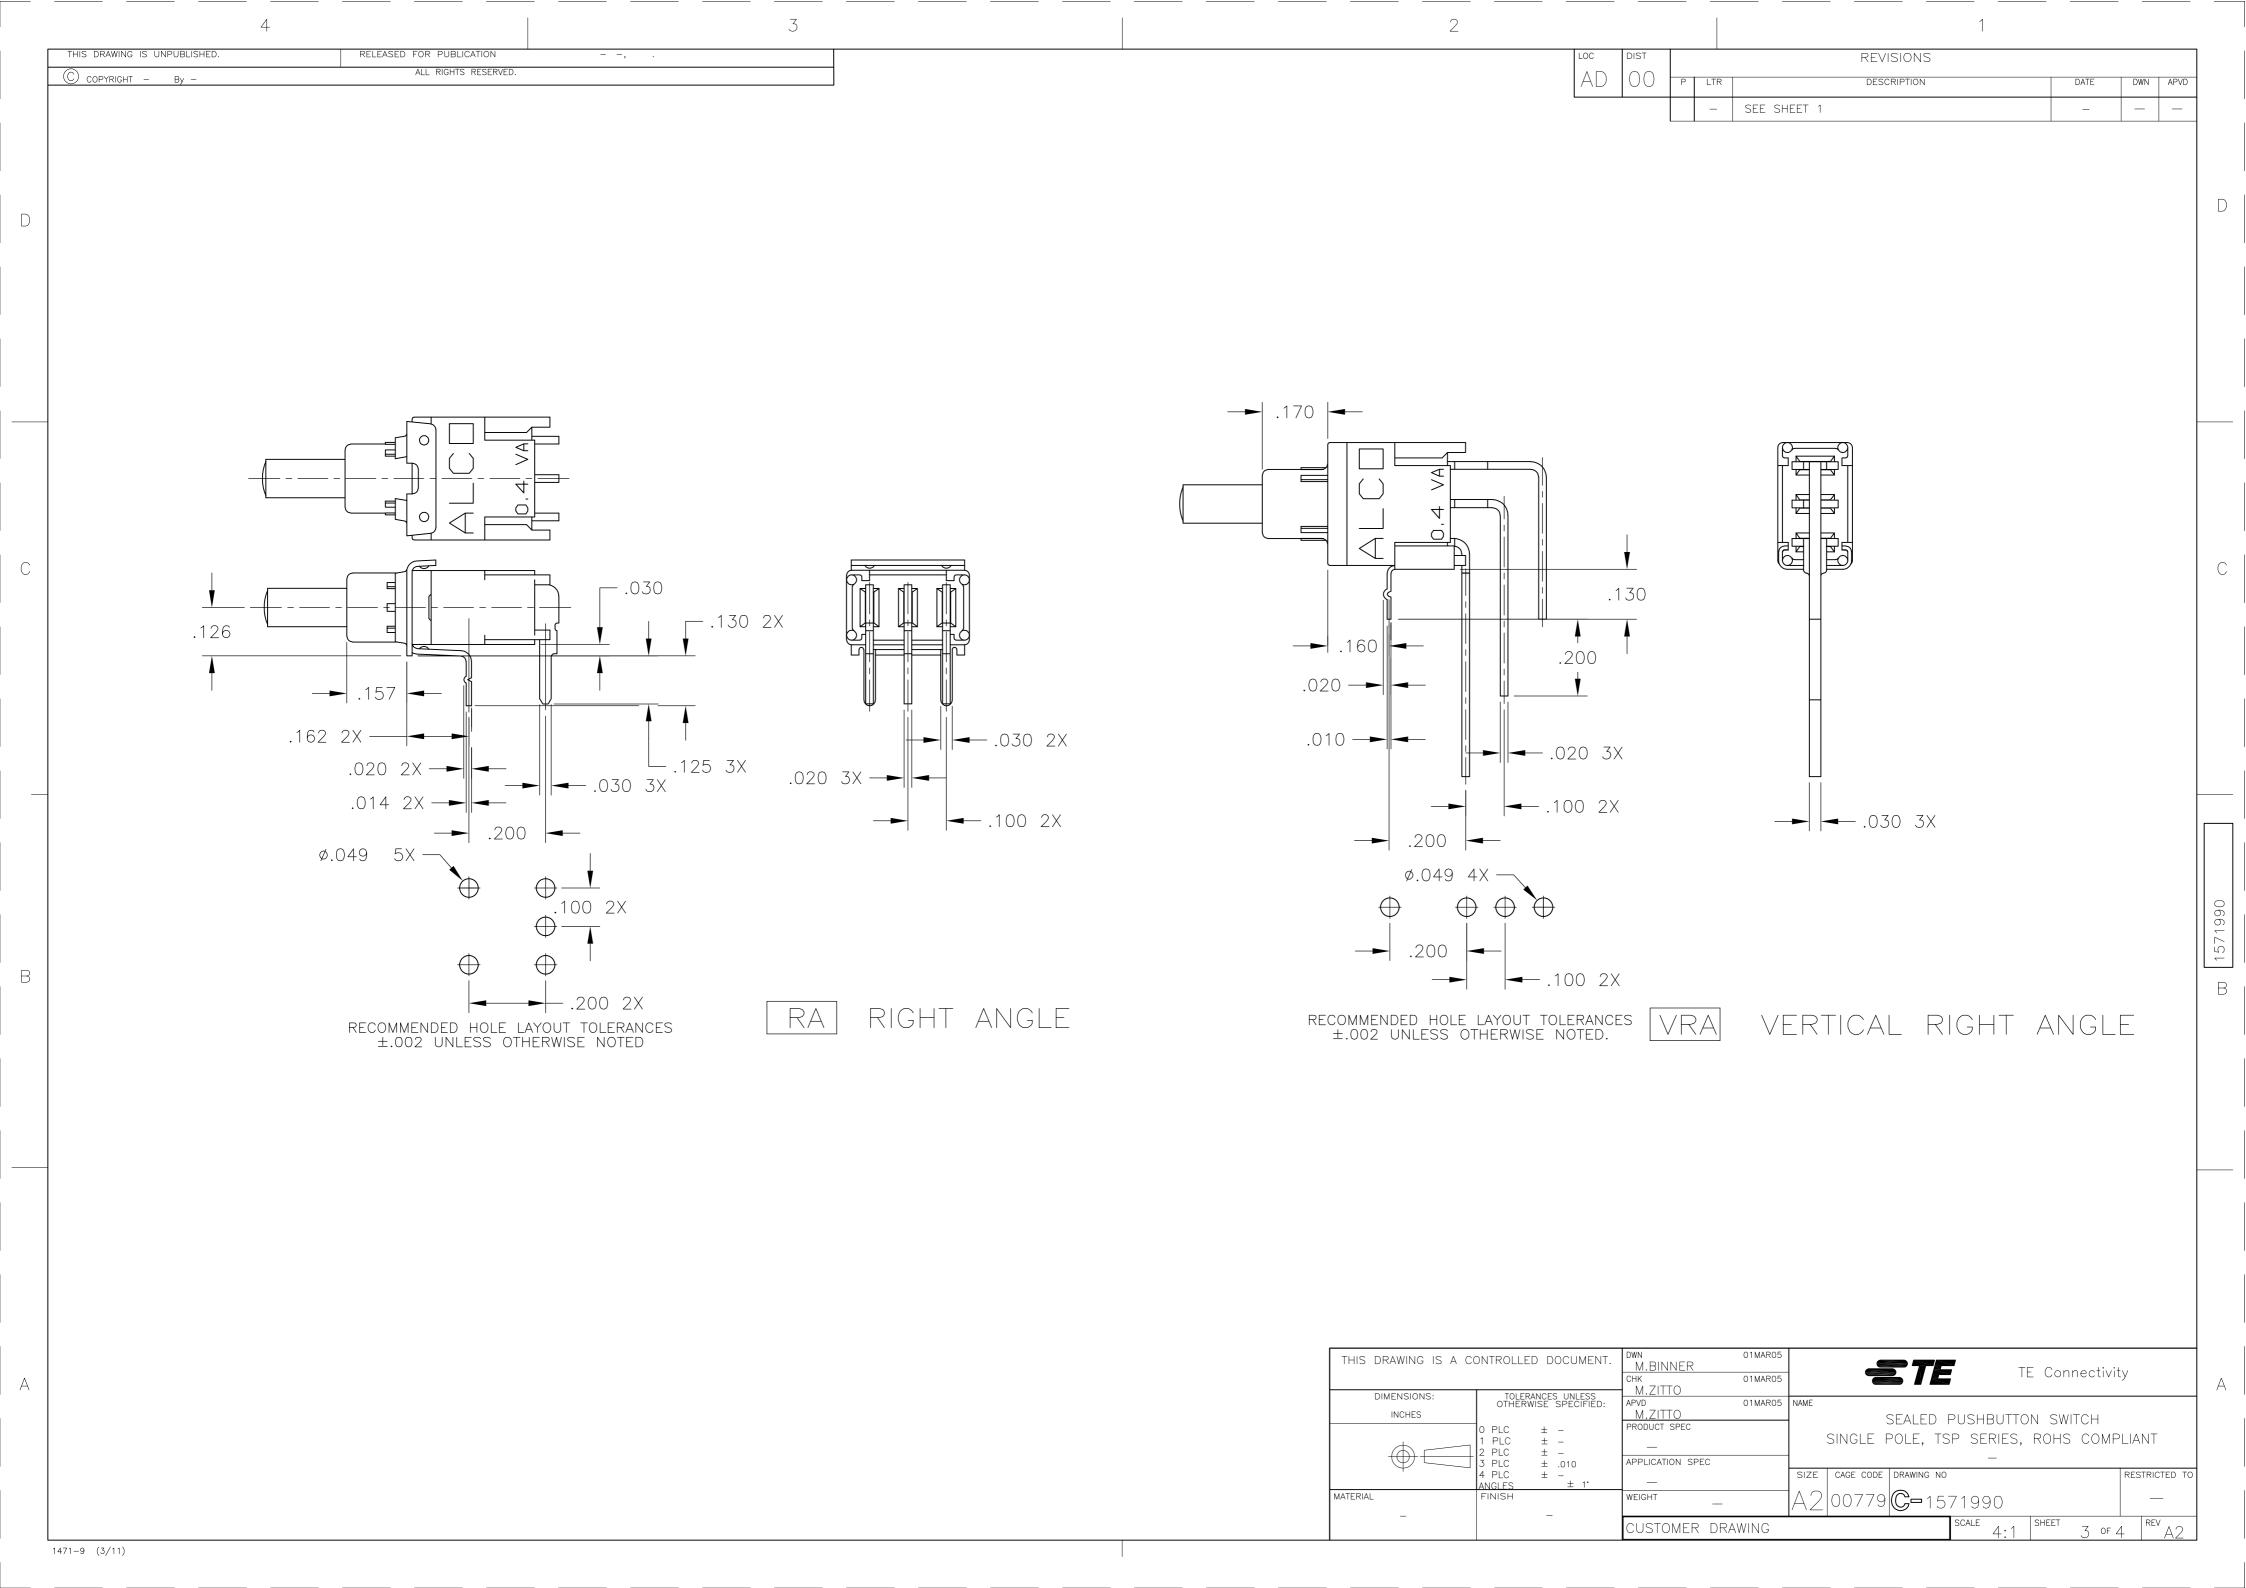

## **X-ON Electronics**

Largest Supplier of Electrical and Electronic Components

Click to view similar products for Pushbutton Switches category:

Click to view products by TE Connectivity manufacturer:

Other Similar products are found below:

LW1L-M1C10V-A LW2L-A1C20M-GD LW2L-M1C20M-A 60324L M7E-HRN2 67021K512 67081K512X 701PB580 719-5504-000

MDPSSGLFS 810KSV30B MML23KA3AC05K-001 MML23KW3AA01W 8418K2 8646AB6X718UL 8646ABUL FSDWH 9001KXRK

9001T8BK 9533CD4+U574+U4922 1203MRA A22EM01S A595 1202A6 12037A2ULCSA 1203A2UL ABD122N-B 1211390004

ABN111-Y 1211500044 1211580012 1212MRA 1232A6NF RA3CSH6A 1241.1183.7047 1241.2511 1241.3428 1223A2ULCSA

1223MRA 1232AX2119 1241.1183.8000 1241.1183.8029 1241.2506 1241.2606 12MA6 1301940184 RELBARF6X10(PLASTIC)

13435AG 13440AD2G25X822+U4546 1344