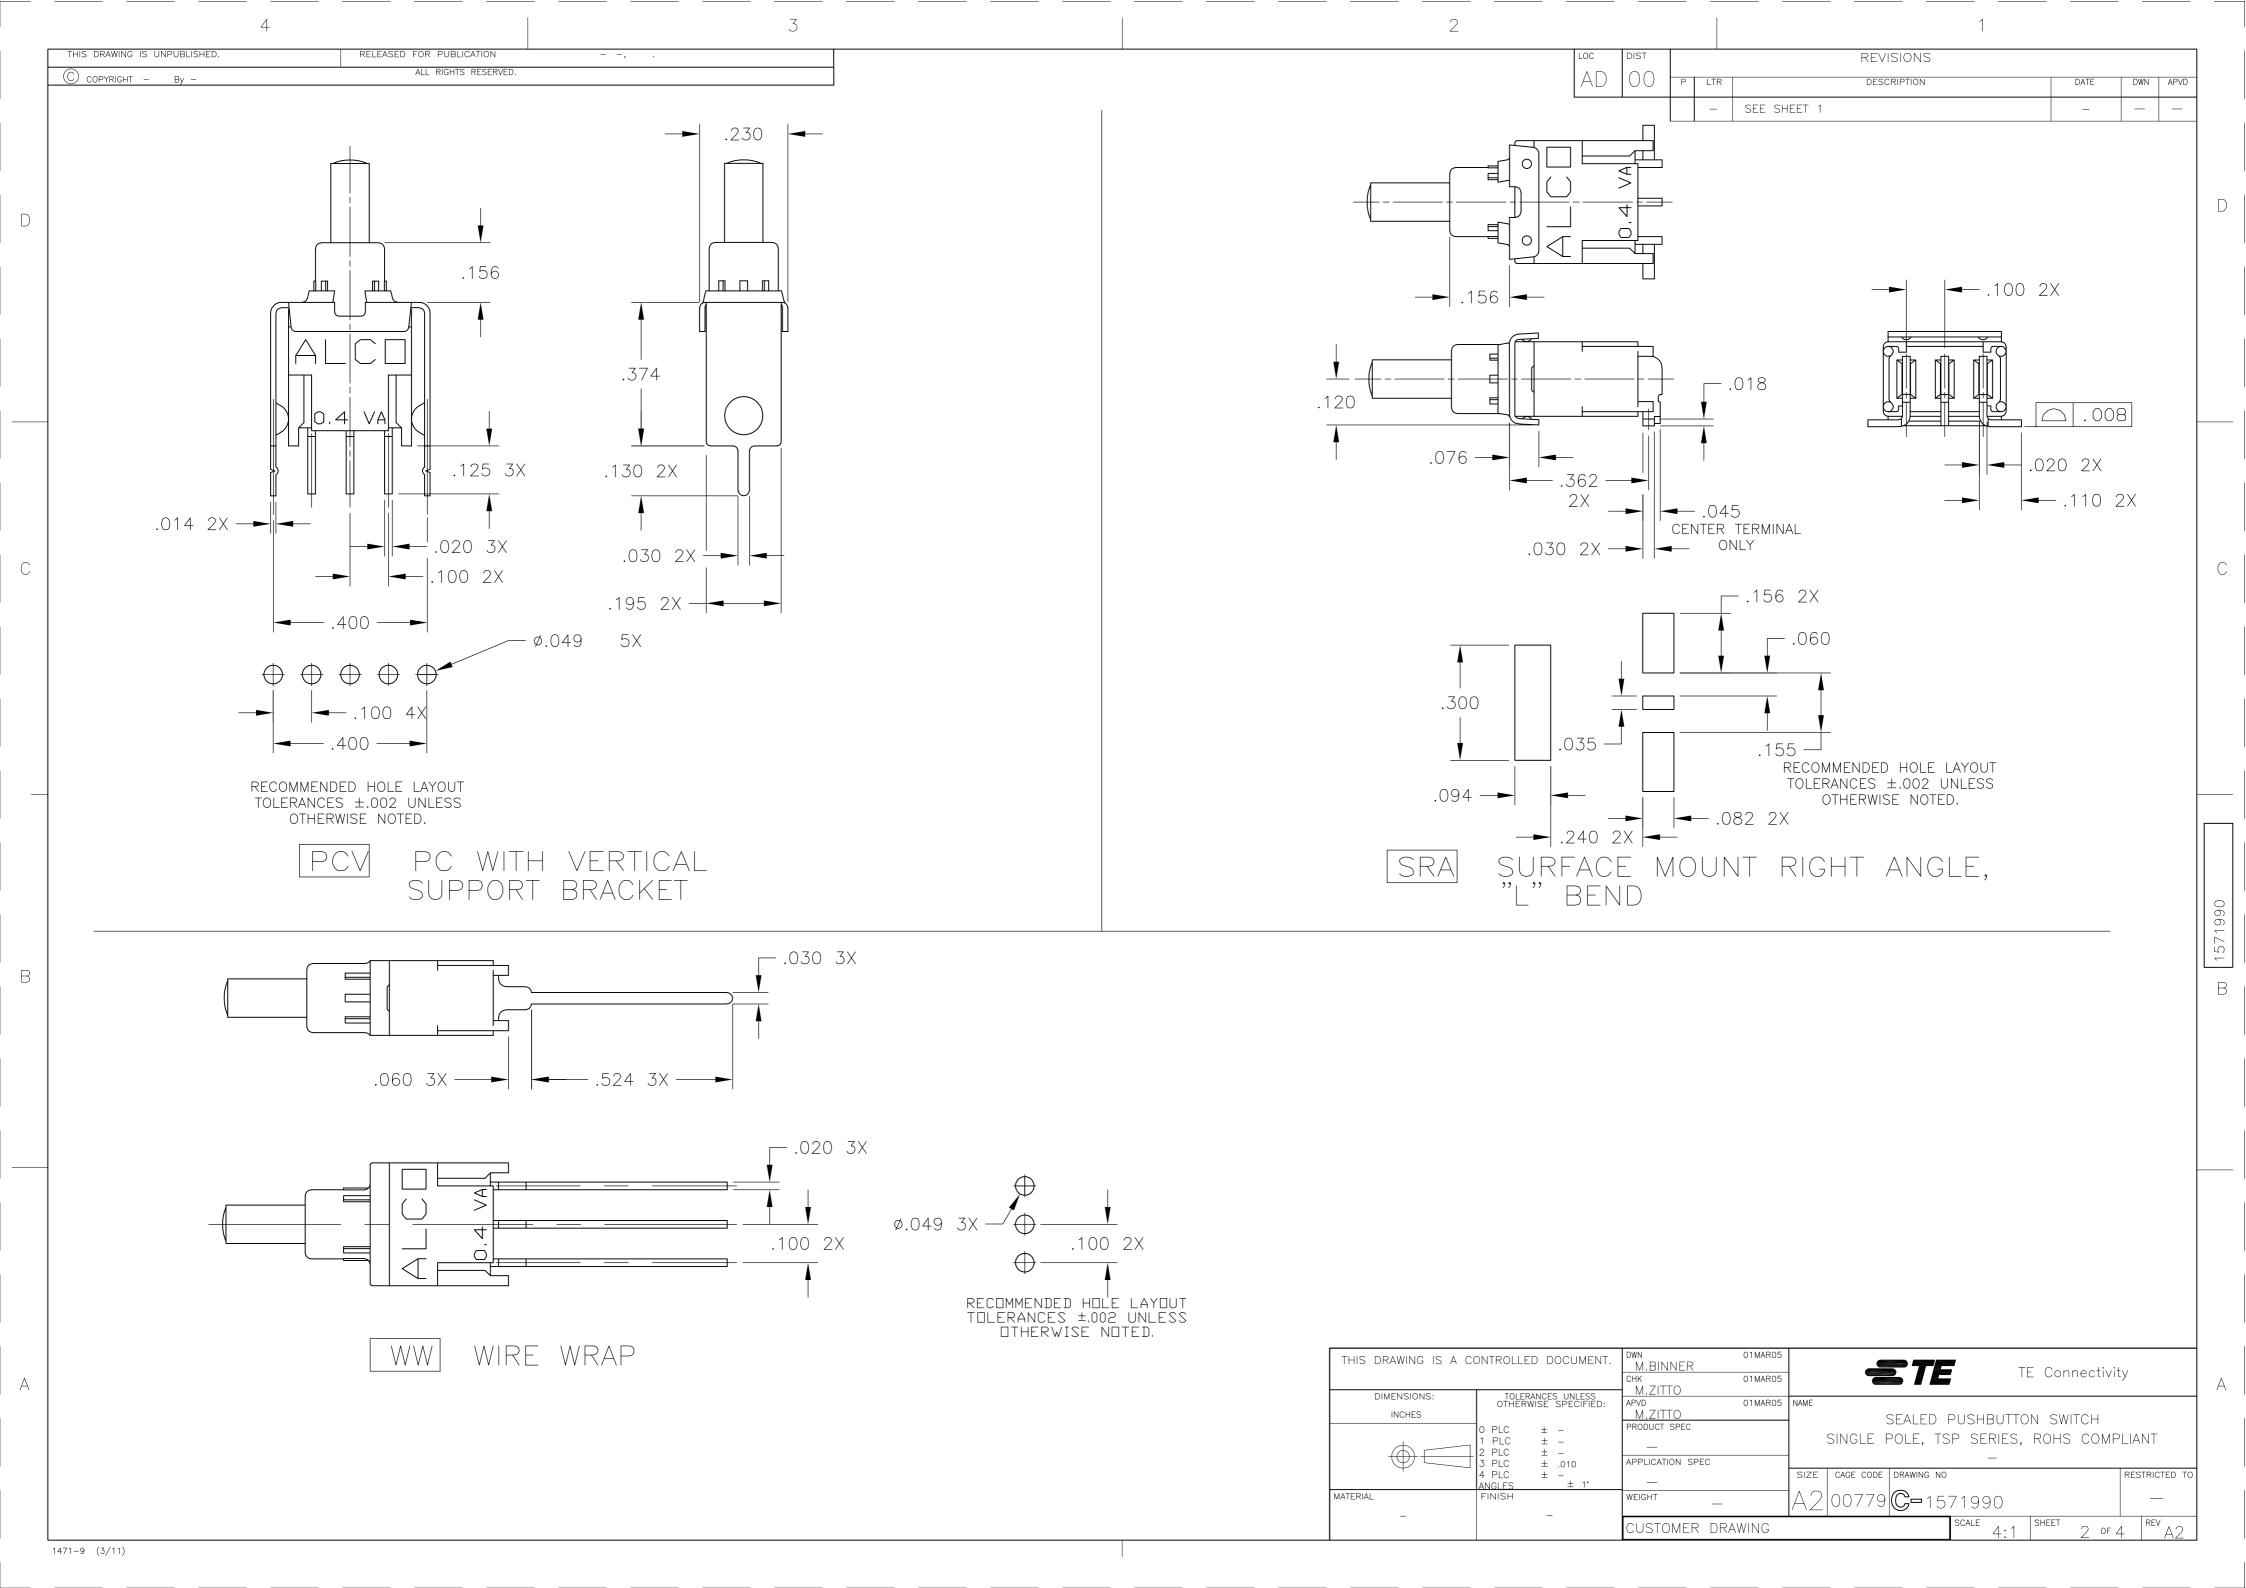

## **X-ON Electronics**

Largest Supplier of Electrical and Electronic Components

Click to view similar products for Pushbutton Switches category:

Click to view products by TE Connectivity manufacturer:

Other Similar products are found below:

LW1L-M1C10V-A LW2L-A1C20M-GD LW2L-M1C20M-A 60324L M7E-HRN2 67021K512 67081K512X 701PB580 719-5504-000

MDPSSGLFS 810KSV30B MML23KA3AC05K-001 MML23KW3AA01W 8418K2 8646AB6X718UL 8646ABUL FSDWH 9001KXRK

9001T8BK 9533CD4+U574+U4922 1203MRA A22EM01S A595 1202A6 12037A2ULCSA 1203A2UL ABD122N-B 1211390004

ABN111-Y 1211500044 1211580012 1212MRA 1232A6NF RA3CSH6A 1241.1183.7047 1241.2511 1241.3428 1223A2ULCSA

1223MRA 1232AX2119 1241.1183.8000 1241.1183.8029 1241.2506 1241.2606 12MA6 1301940184 RELBARF6X10(PLASTIC)

13435AG 13440AD2G25X822+U4546 13