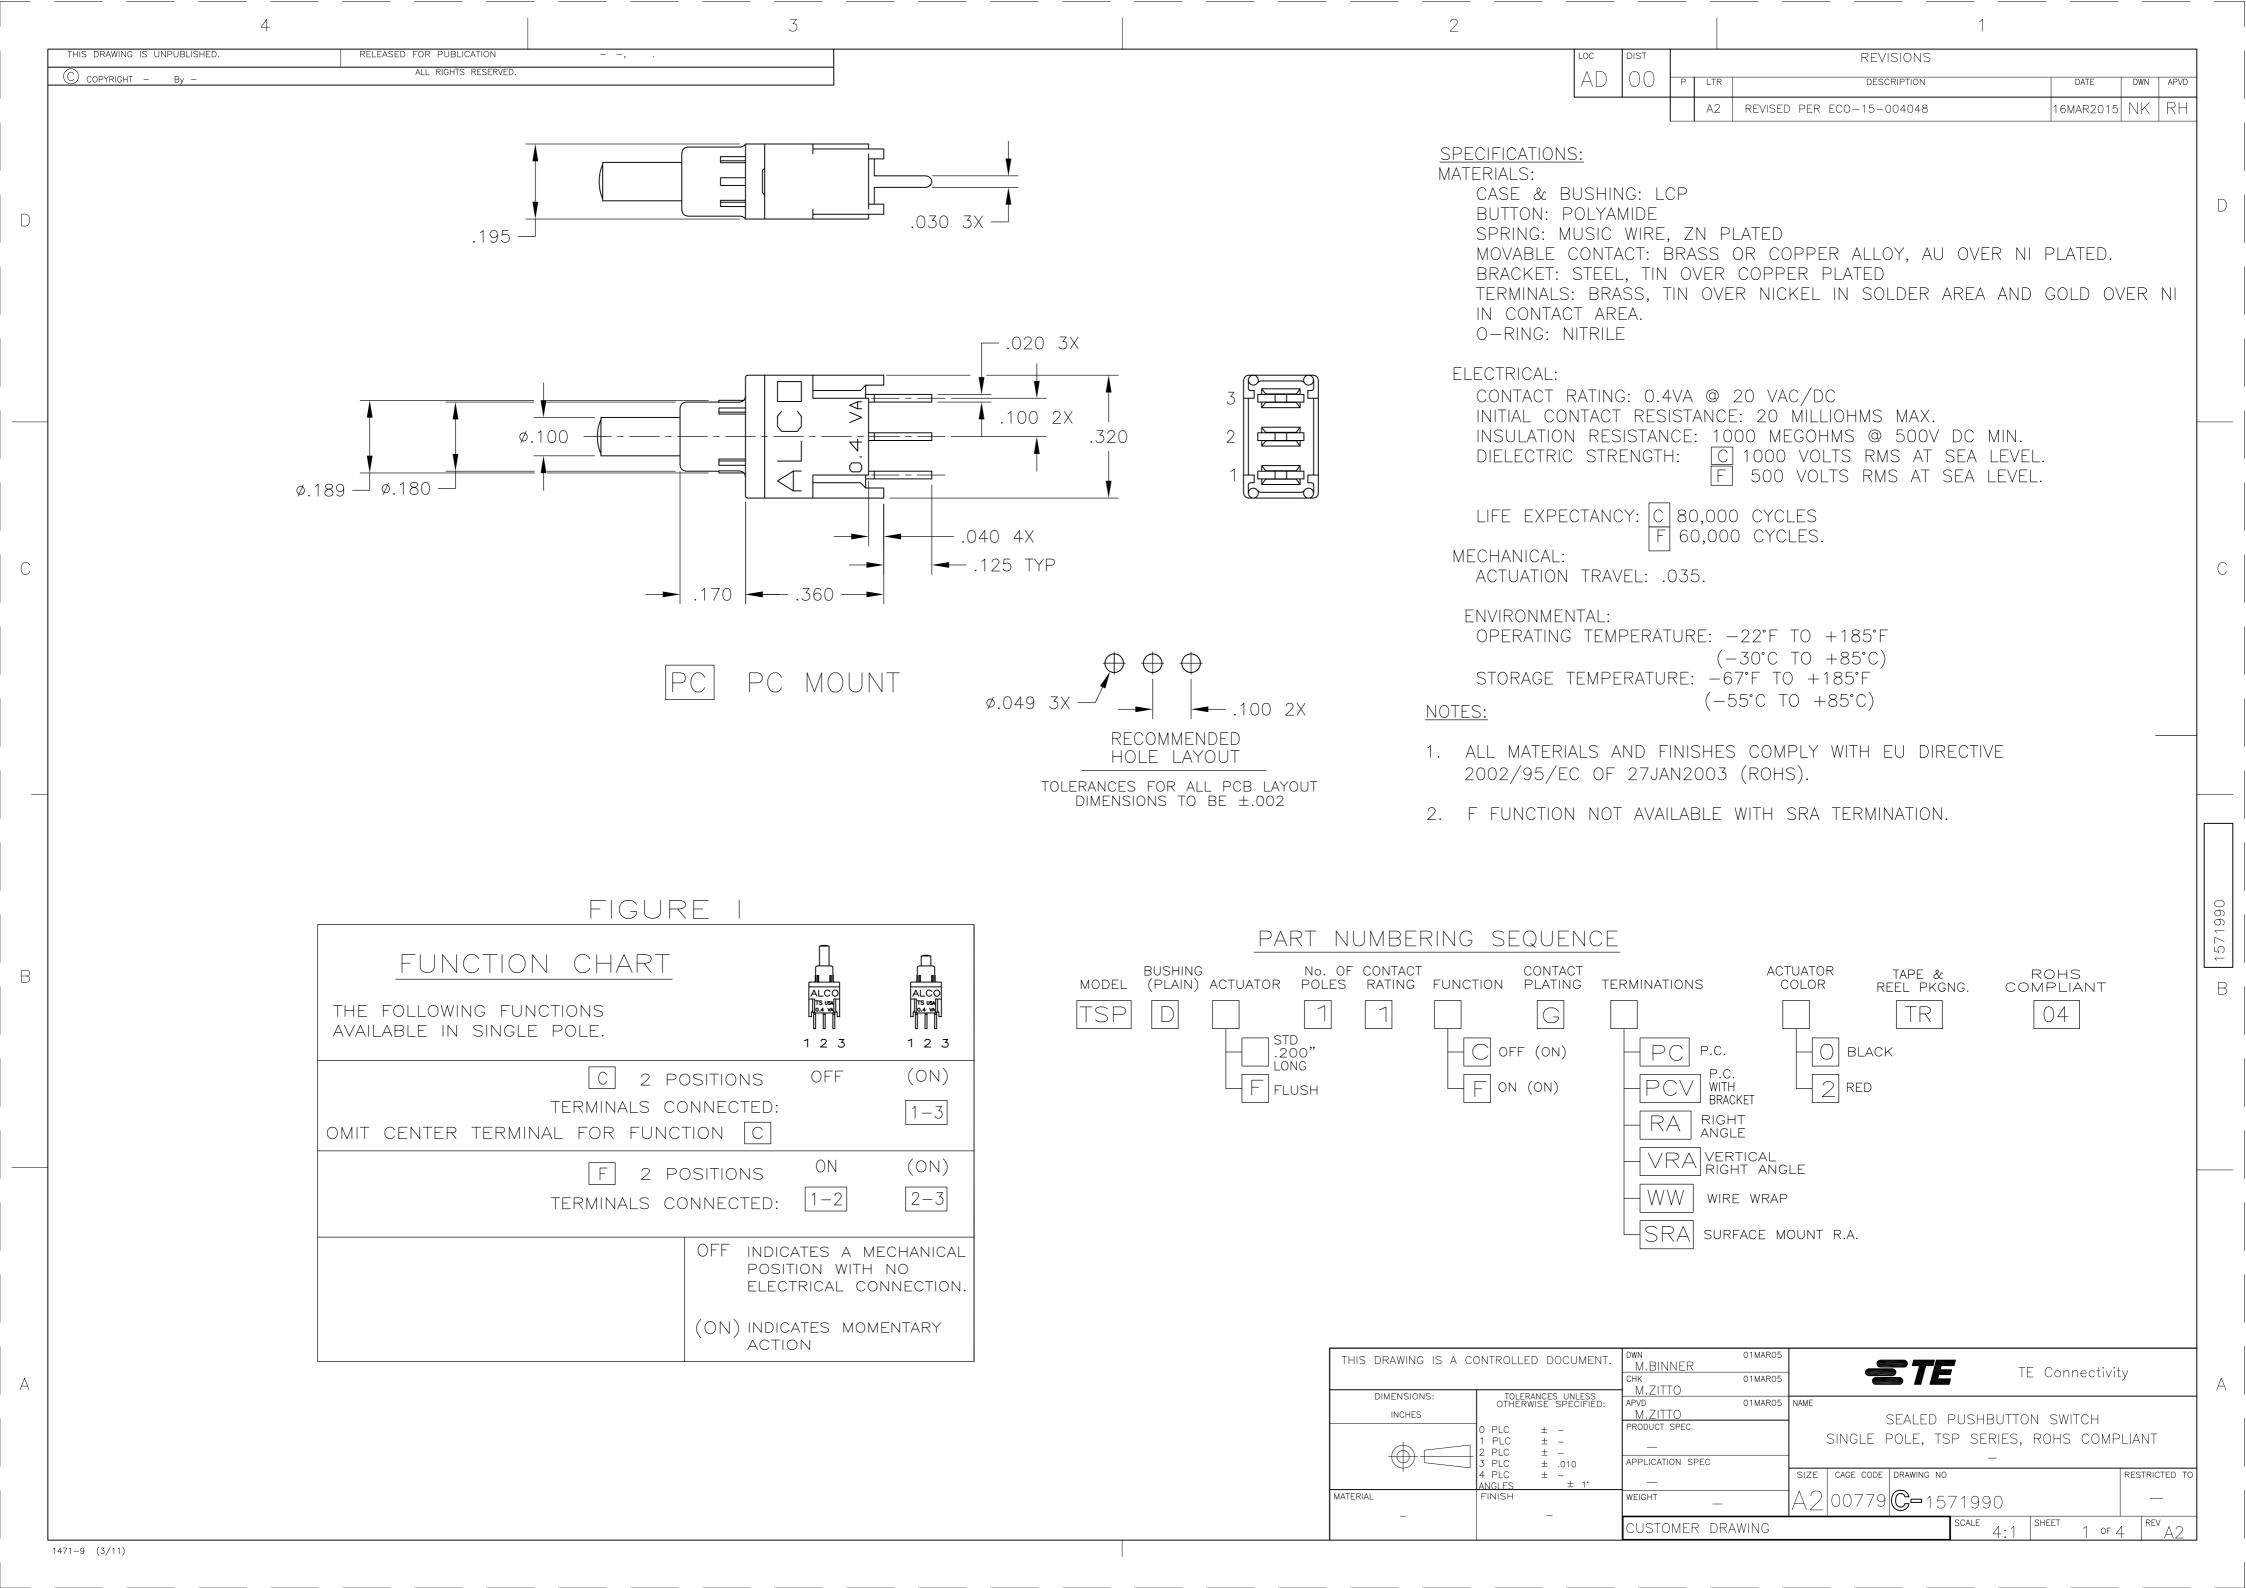

## **X-ON Electronics**

Largest Supplier of Electrical and Electronic Components

Click to view similar products for Pushbutton Switches category:

Click to view products by TE Connectivity manufacturer:

Other Similar products are found below:

LW1L-M1C10V-A LW2L-A1C20M-GD LW2L-M1C20M-A 60324L M7E-HRN2 67021K512 67081K512X 701PB580 719-5504-000

MDPSSGLFS 810KSV30B MML23KA3AC05K-001 MML23KW3AA01W 8418K2 8646AB6X718UL 8646ABUL FSDWH 9001KXRK

9001T8BK 9533CD4+U574+U4922 1203MRA A22EM01S A595 1202A6 12037A2ULCSA 1203A2UL ABD122N-B 1211390004

ABN111-Y 1211500044 1211580012 1212MRA 1232A6NF RA3CSH6A 1241.1183.7047 1241.2511 1241.3428 1223A2ULCSA

1223MRA 1232AX2119 1241.1183.8000 1241.1183.8029 1241.2506 1241.2606 12MA6 1301940184 RELBARF6X10(PLASTIC)

13435AG 13440AD2G25X822+U4546