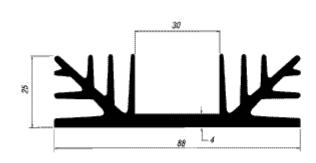

## **500 SERIES**

30

510AB

515AB

520AB

Performance figures are shown as an indication of a heatsink's actual performance. It is recommended that the effectiveness of any

Intro Page 2 of 2

heatsink is tested in the specific operating environment in which it will be subjected.