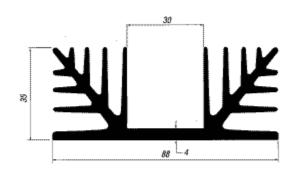

## **500 SERIES**

30

510AB

515AB

520AB

Performance figures are shown as an indication of a heatsink's actual performance. It is recommended that the effectiveness of any

Intro Page 2 of 2

heatsink is tested in the specific operating environment in which it will be subjected.