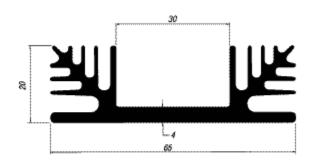

## **500 SERIES**

30

510AB

515AB

520AB

Performance figures are shown as an indication of a heatsink's actual performance. It is recommended that the effectiveness of any

Intro Page 2 of 2

heatsink is tested in the specific operating environment in which it will be subjected.