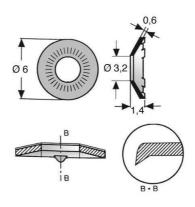

## Contact-Washer with Tooth for M3 / 3,2/6,0x0,6mm Steel zinc plated 03.20.031

| Туре              | Lock Washers                 |
|-------------------|------------------------------|
| Model             | Contact Washers              |
| Design            | with Contact Tooths          |
| Inside Diameter   | 3.20 mm                      |
| Outside Diameter  | 6.20 mm                      |
| Thickness         | 0.60 mm                      |
| Material          | springsteel                  |
| Plating           | Zinc-Plated 15 - 25 my white |
| Shoulder Diameter | 0.00                         |
| Color             | Metallic                     |
| RoHS II compliant | yes                          |
| Reach/SVHC free   | yes                          |
|                   |                              |