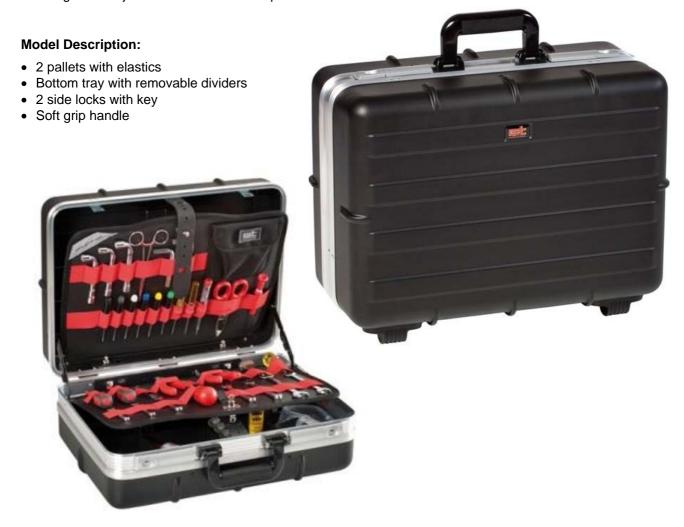

## **REVO PEL**

The best quality/price ratio in a completely new lightweight robust case. Made in vacuum formed ABS and now with a strong aluminium trim, using the most advanced technological solutions and standardized automated production processes.

A system of special dividers is directly fitted into the ribbed bottom area, forming a more spacious and perfectly organized body. Without the addition of a separate internal bottom tray, the REVO PTS case is much lighter and just as resistant and compact.