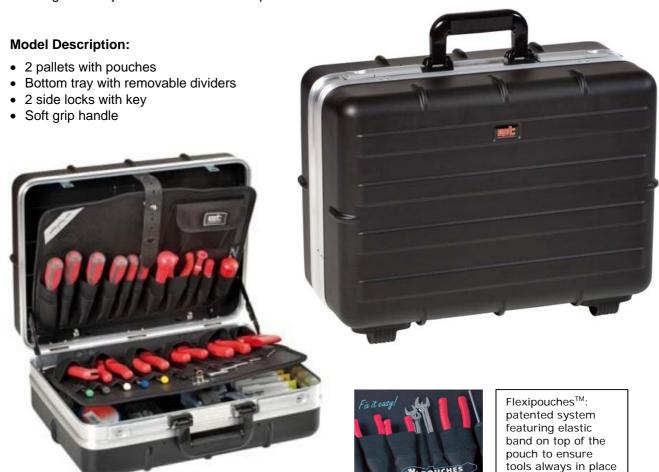

## **REVO PTS**

The best quality/price ratio in a completely new lightweight robust case. Made in vacuum formed ABS and now with a strong aluminium trim, using the most advanced technological solutions and standardized automated production processes.

A system of special dividers is directly fitted into the ribbed bottom area, forming a more spacious and perfectly organized body. Without the addition of a separate internal bottom tray, the REVO PTS case is much lighter and just as resistant and compact.