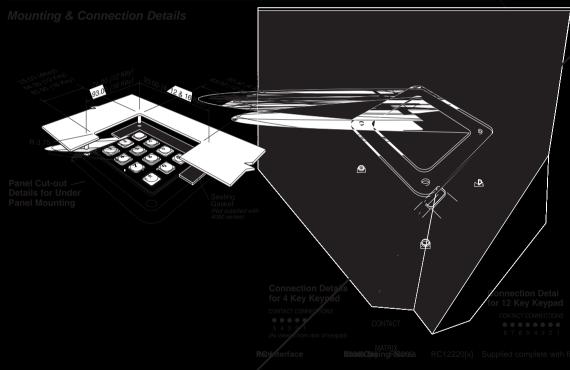

- Permanent, high contrast, engraved keytop graphics
- Raised "home pip" on the "5" key
- Simple 'row and column' circuit matrix, terminated by a male, goldplated, square pin, 0.1" (2.54mm) pitch connector with locking ramp
- Can be fixed to a flat surface or under panel mounted for a flush, low profile installation