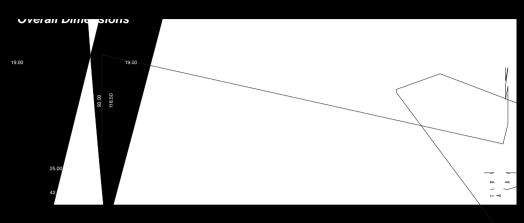

- Permanent, high contrast, engraved keytop graphics
- Raised "home pip" on the "5" key
- Simple 'row and column' circuit matrix, terminated by a male, goldplated, square pin, 0.1" (2.54mm) pitch connector with locking ramp
- Can be fixed to a flat surface or under panel mounted for a flush, low profile installation