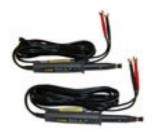

[2118.75] Kelvin Probes Pistol Grip 10 ft (10A) Spring Loaded

[2118.77] Kelvin Probes 10 ft (10A) Spring Loaded