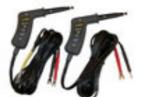

[2118.75] Kelvin Probes Pistol Grip 10 ft (10A) Spring Loaded

[2118.77] Kelvin Probes 10 ft (10A) Spring Loaded