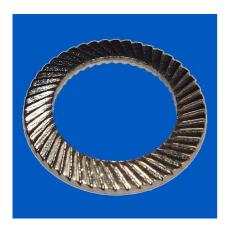

## Ripped Lock Washer Belleville Form 4,3/7x0,5 Steel nickel plated 03.04.043

| Туре              | Lock Washers                      |
|-------------------|-----------------------------------|
| Model             | Lock Washers                      |
| Design            | Ripped Lock                       |
| Inside Diameter   | 4.30 mm                           |
| Outside Diameter  | 7.00 mm                           |
| Thickness         | 0.50 mm                           |
| Material          | springsteel                       |
| Plating           | Nickel-plated E2E                 |
| Special           | for Socket Head Cap Screws DIN912 |
| Shoulder Diameter | 0.00                              |
| Color             | Metallic                          |
| RoHS II compliant | yes                               |
|                   |                                   |