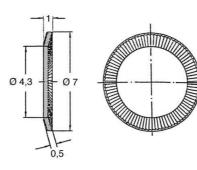

## Ripped Lock Washer Belleville Form 4,3/7x0,5 Steel nickel plated 03.04.043

| Туре              | Lock Washers                      |
|-------------------|-----------------------------------|
| Model             | Lock Washers                      |
| Design            | Ripped Lock                       |
| Inside Diameter   | 4.30 mm                           |
| Outside Diameter  | 7.00 mm                           |
| Thickness         | 0.50 mm                           |
| Material          | springsteel                       |
| Plating           | Nickel-plated E2E                 |
| Special           | for Socket Head Cap Screws DIN912 |
| Shoulder Diameter | 0.00                              |
| Color             | Metallic                          |
| RoHS II compliant | yes                               |
|                   |                                   |