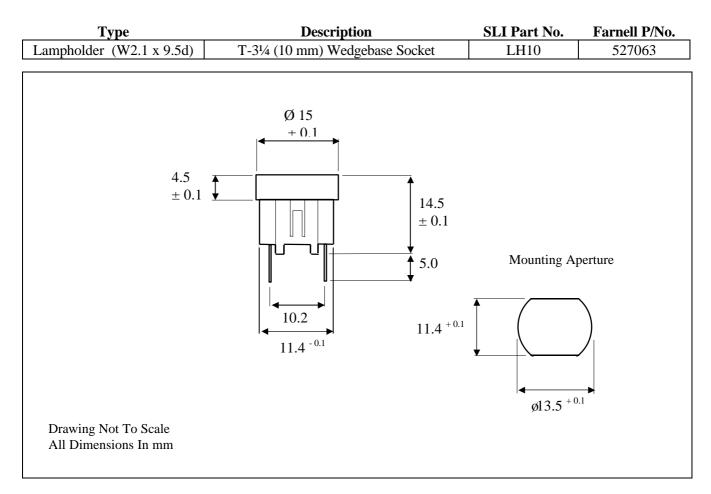

## PRODUCT DATA SHEET

## MATERIALS

| Moulding:        | Polycarbonate             |
|------------------|---------------------------|
| Moulding colour: | Black.                    |
| Contacts:        | Tin-plated Spring Bronze. |

## NOTES:

- 1) Lamp contacts in accordance with BS EN 60061-2, sheet 7005-91-x.
- 2) Suitable for operation up to 60V ac or dc.
- 3) Lampholder fixing by soldering direct onto circuit board by contact pins.
- 4) Connection method by rectangular soldering pins (0.3 x 1.0 x 5 mm).