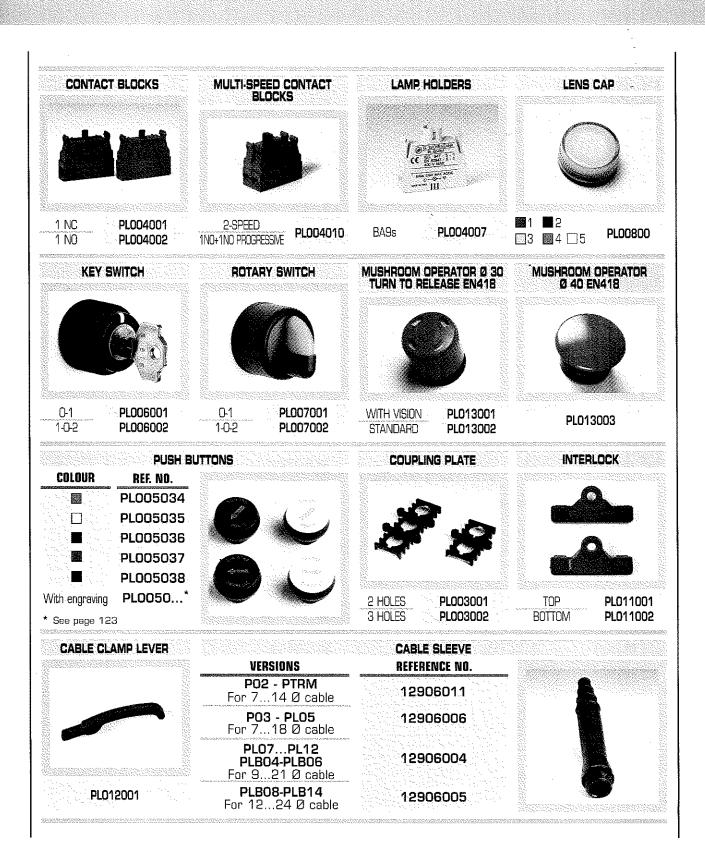

## **Pendant stations**

For control and direct switching power circuits Accessories



TECHNO-CONTROL EQUIPMENT



## **X-ON Electronics**

Largest Supplier of Electrical and Electronic Components

Click to view similar products for Switch Hardware category:

Click to view products by Bernstein manufacturer:

Other Similar products are found below :

893102000 LZZ1A 0098.9234 61-9707.7 61-9771.0 M2PA-5011 635401 6PA104 6PA113 6PA147-E6 6PA148-E6 6PA32 6PA9 700106 700109 700201A56 700303A56 700701264 700C1GRY 700C2GRN 704-6001 704.960.4 704.960.9 704.965.1 704.965.2 704.965.6 704.966.0 7089-3 71M1048 757200264 778000A56 79215938 MHU35 MHU37 825.003.011 825.005.011 825.053.011 825.055.011 826.000.071 827.020.011 827.400.021 835.900.023 MML52C10C MML52E10C MML72EEK MML92HGH MML93K 84211M02CNNS 84211M02LGRS 84211M02LNNX3