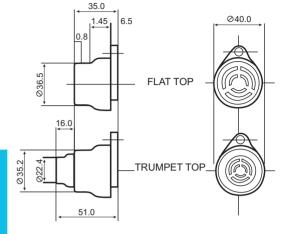

### Acoustic Signals INDUSTRIAL BUZZERS

∅6.0

R5.5

32.0

#### Materia

**ABS Plastic** 

**Kg** 0.28

**C** -20+60

**IP** 34

**dB** 80/90

APPROVALS and CONFORMITIES