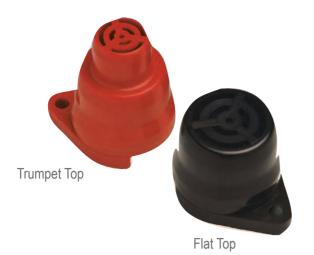

## Acoustic Signals Industrial Buzzers > **AE30M Series**

### Product overview

The AE30M Flat top & Trumpet top miniature buzzers are suitable for automotive, security and light industrial applications where local indication is required.

The buzzers offer a single stage alarm and produce a rich, high quality and low frequency signal

AE30M Series > Ordering Information

when compared to other piezo type alarms.

The slightly lower dB is more than compensated by lower frequency of sound output produced. The single point fix and compact design allows for installation in most locations. The units are colour coded, Black = 12vDc & Red = 24vDc. These products were formerly supplied by Klaxon.