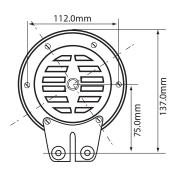

### AE95 Series > Ordering Information

| Code No:                   | Voltage:                       | Frequency:        | Current:           |
|----------------------------|--------------------------------|-------------------|--------------------|
| AE95-07<br>AE95-08         | 24/48v Ac/Dc<br>115/230v Ac/Dc | 420 Hz<br>420 Hz  | 0.8 A<br>0.4/0.2 A |
| <b>Kg</b> 0.68             | $\sim$ 50/60 Hz                | <b>€°C</b> -30+60 | <b>IP</b> 65       |
| APPROVALS and CONFORMITIES |                                | X (E              |                    |

#### Features

- Rugged construction
- Wide voltage range
- These units are rated 15 mins On max / 1 min Off minimum
- Suitable for 2 point automotive fix and Weatherproof when fitted with AE95-BB back box
- Dustproof