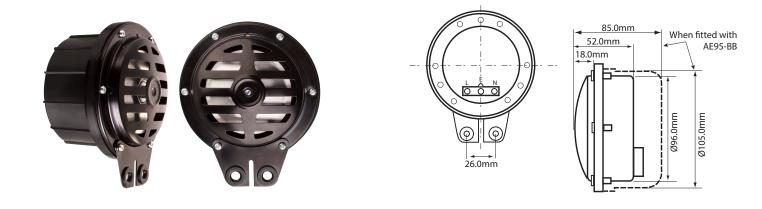

#### Product overview

The AE95 are electrical/mechanical buzzers suitable for a wide range of signalling applications where a low frequency and penetrating sound is required.

Typical applications would be for industrial (stop/start & time signalling etc) & automotive applications (reversing alarm/forklift truck etc) The units offer a single stage alarm, once energised an electromagnet causes the diaphragm to vibrate creating a unique acoustic tone.

They can also be pulsed via a remote source (ie control panel/plc etc) to give an intermittent signal if required.

This version of the AE95 comes complete with a weatherproof back box that allows for termination inside the enclosure. A weatherproof cable gland is supplied as standard.

### AE95 Series > Ordering Information

| Code No:                   | Voltage:                       | Frequency:        | Current:           |
|----------------------------|--------------------------------|-------------------|--------------------|
| AE95-07<br>AE95-08         | 24/48v Ac/Dc<br>115/230v Ac/Dc | 420 Hz<br>420 Hz  | 0.8 A<br>0.4/0.2 A |
| <b>Kg</b> 0.68             | $\sim$ 50/60 Hz                | <b>€°C</b> -30+60 | <b>IP</b> 65       |
| APPROVALS and CONFORMITIES |                                | X (E              |                    |

#### Features

- Rugged construction
- Wide voltage range
- These units are rated 15 mins On max / 1 min Off minimum
- Suitable for 2 point automotive fix and Weatherproof when fitted with AE95-BB back box
- Dustproof