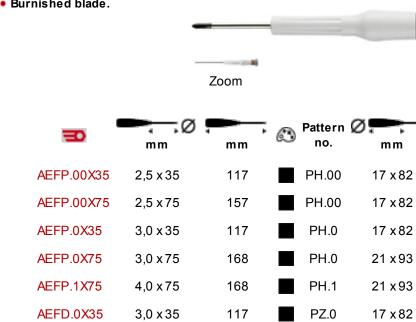

$\Delta \Delta$ 

g

12,5

14,9

13,5

32,2

37,5

13,5

32,2

37,5

.

21 x 93

21 x 93

Dessins Technique

Chromed blade, burnished tip.

Burnished blade.

3,0 x 75

4,0 x 75

168

168

PZ.0

PZ.1

AEFD.0X75

AEFD.1X75