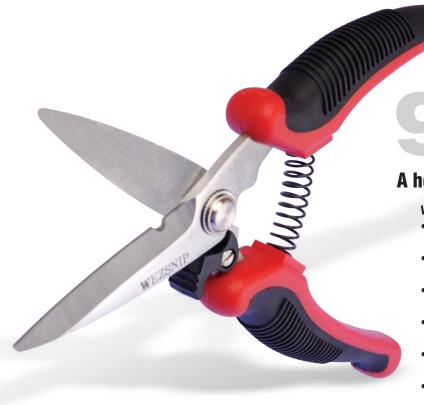

Easy Snip Utility Shear

# A heavy duty shear to tackle the toughest jobs

#### WEZSNIP

- Spring-loaded blades for reduced fatigue on repeated cuts
- Soft-touch co-molded handles for maximum comfort
- 420 Stainless blades provide maximum corrosion resistance
- Wire cutter notch for easy cutting of light-gauge wire
- Safety-latch locks blades closed for storage
- Heavy-duty design is perfect for shop, garden, and craft jobs