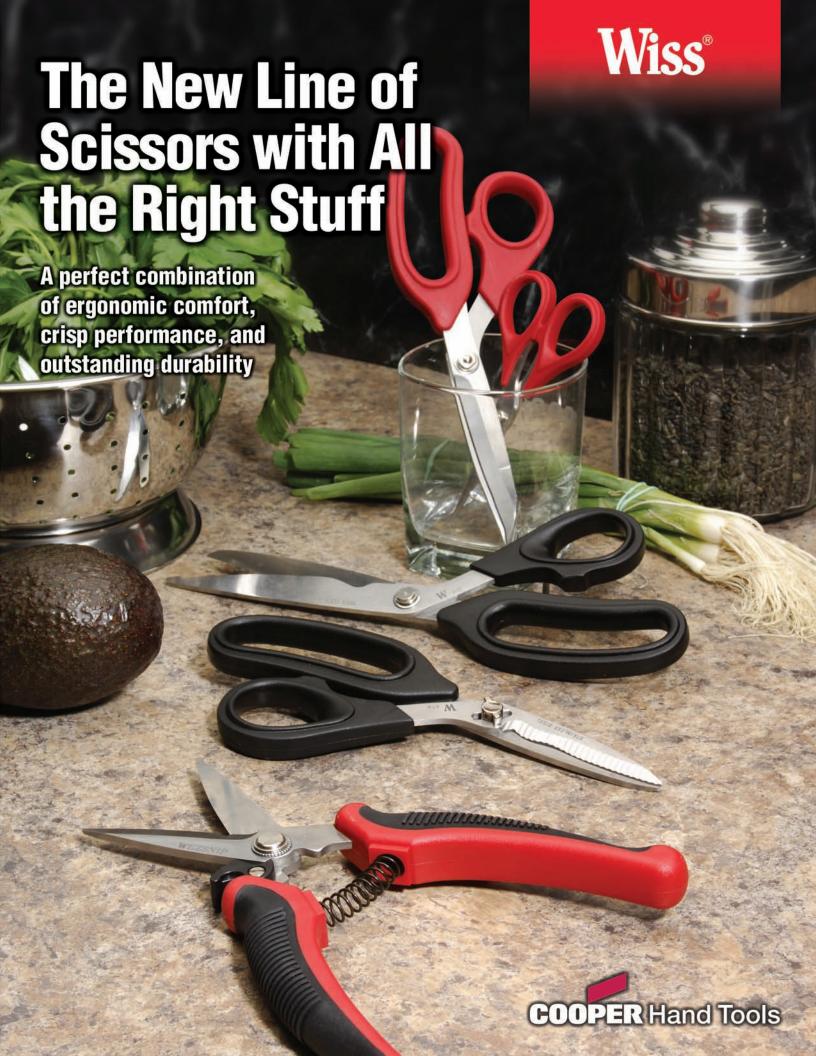

Introducing a new line of lightweight scissors and shears with heavy duty stainless steel blades for extra durability.

This new line of lightweight Wiss® scissors features durable stainless steel blades and a selection of styles perfect for many different applications. All come in attractive retail packaging designed to appeal to specific consumer needs, from general home use to light commercial applications.