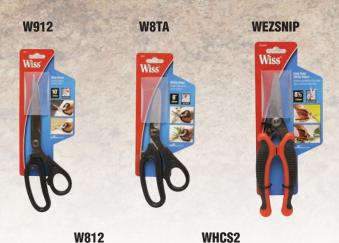

#### W912

- High leverage comfort grip for right or left-handed use
- 420 Stainless blades provide maximum corrosion resistance
- Serrated lower blade grips materials securely for more even cutting
- Adjustable pivot allows fine-tuning to most comfortable setting
- Straight blade can be easily sharpened (professional re-sharpening is recomended for serrated blade)
- Blunt point on lower blade for added safety
- Semi-circular notch on lower blade for faster, easier rope cutting
- Heavy-duty blade cuts cardboard, heavy fabric, rope, rubber, screen, and more

#### W8TA

- Corrosion-resistant stainless steel blades seperate for thorough cleaning
- Dishwasher-safe ergonomically designed polypropylene grips
- Serrated blades grip uneven materials better for easier cutting
- Semi-circular notch on lower blade perfect for cutting plant stems and other similar-shaped items
- Cuts paper, fabric, cardboard, craft materials, and more

#### WEZSNIP

- Spring-loaded blades for reduced fatigue on repeated cuts
- Soft-touch co-molded handles for maximum comfort
- 420 Stainless blades provide maximum corrosion resistance
- Wire cutter notch for easy cutting of light-gauge wire
- Safety-latch locks blades closed for storage
- Heavy-duty design is perfect for shop, garden, and craft jobs

#### W812

- Soft comfort grips with oversize high-leverage bottom ring
- Stainless steel blades for corrosion resistance
- Serrated lower blade grips materials securely for more even cutting
- Adjustable pivot allows fine-tuning to most comfortable setting
- Straight blade can be easily re-sharpened
- Cuts paper, fabric, cardboard, craft materials, and more

#### WHCS2

- Set includes 5-inch and 8-inch scissors
- Soft comfort grips
- Stainless steel blades for corrosion resistance
- General-use design for all sewing, craft, and home applications