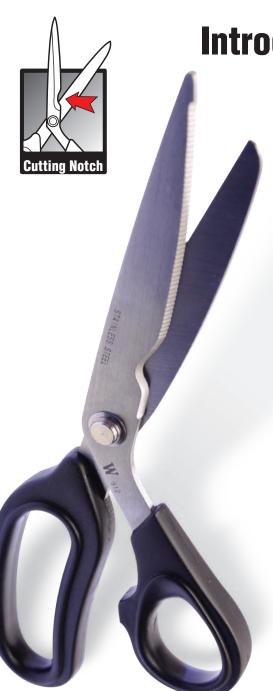

# The perfect kitchen accessory

#### W8TA

- Corrosion-resistant stainless steel blades seperate for thorough cleaning
- Dishwasher-safe ergonomically designed polypropylene grips
- Serrated blades grip uneven materials better for easier cutting
- Semi-circular notch on lower blade perfect for cutting plant stems and other similar-shaped items
- Cuts paper, fabric, cardboard, craft materials, and more