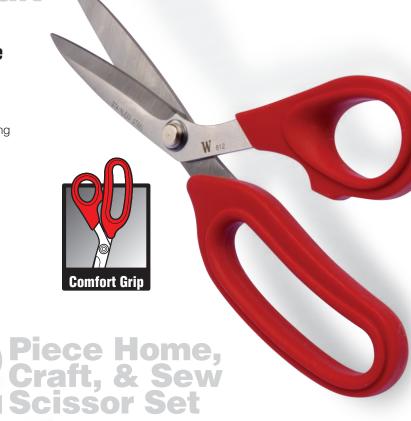

81/2 Home & Craft Scissor

### **General-purpose scissors for everyday use**

#### W812

- Soft comfort grips with oversize high-leverage bottom ring
- Stainless steel blades for corrosion resistance
- Serrated lower blade grips materials securely for more even cutting
- Adjustable pivot allows fine-tuning to most comfortable setting
- Straight blade can be easily re-sharpened
- Cuts paper, fabric, cardboard, craft materials, and more