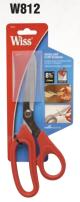

81/2 Home & Craft Scissor

### **General-purpose scissors for everyday use**

#### W812

- Soft comfort grips with oversize high-leverage bottom ring
- Stainless steel blades for corrosion resistance
- Serrated lower blade grips materials securely for more even cutting
- Adjustable pivot allows fine-tuning to most comfortable setting
- Straight blade can be easily re-sharpened
- Cuts paper, fabric, cardboard, craft materials, and more