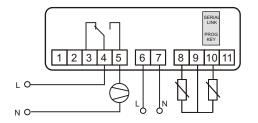

#### SPECIFICATION

Supply voltage : Power drain : Sensor options : Scale range : Accuracy : Ouputs :

12Vac, 110Vac or 230Vac 50/60Hz 1.5VA NTC 10K@25°C -10 to +50°C NTC +/-1°C. OP1 : 2HP SPDT relay (8A and 16A available) OP2 : 8A SPST relay OP3 : 8A SPST relay -10 to 50°C <90% rH non-condensing 120gms

### STANDARD ITEMS

| Model     | Supply | NTC Inputs |         |           | Outputs |         |     |     | Features |           |        |
|-----------|--------|------------|---------|-----------|---------|---------|-----|-----|----------|-----------|--------|
|           |        | Control    | defrost | Probe3/DI | Comp    | defrost | Fan | Aux | Clock    | Serial OP | Buzzer |
| JEZMNN0E0 | 230Vac | x          | -       | -         | -       | -       | -   | -   | -        | -         | -      |
| JEZSNP0E0 | 230Vac | х          | -       | -         | 16A     | -       | -   | -   | -        | -         | -      |
| JEZSNP010 | 230Vac | х          | х       | -         | 16A     | -       | -   | -   | -        | х         | -      |
| JEZSNP000 | 230Vac | х          | х       | -         | 16A     | -       | -   | -   | -        | х         | -      |
| JEZSNH0E0 | 230Vac | х          | -       | -         | 2HP     | -       | -   | -   | -        | -         | -      |
| JEZSNH010 | 230Vac | х          | х       | -         | 2HP     | -       | -   | -   | -        | х         | -      |
| JEZSNH000 | 230Vac | х          | х       | -         | 2HP     | -       | -   | -   | -        | х         | -      |