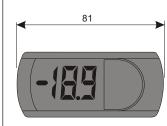

| -   | -   | -        | -         | -      |
| JEZSNP0E0 | 230Vac | х          | -       | -         | 16A     | -       | -   | -   | -        | -         | -      |
| JEZSNP010 | 230Vac | х          | х       | -         | 16A     | -       | -   | -   | -        | х         | -      |
| JEZSNP000 | 230Vac | х          | х       | -         | 16A     | -       | -   | -   | -        | х         | -      |
| JEZSNH0E0 | 230Vac | х          | -       | -         | 2HP     | -       | -   | -   | -        | -         | -      |
| JEZSNH010 | 230Vac | х          | х       | -         | 2HP     | -       | -   | -   | -        | х         | -      |
| JEZSNH000 | 230Vac | х          | х       | -         | 2HP     | -       | -   | -   | -        | х         | -      |





#### DIMENSIONS



PANEL CUT OUT: 71 x 29mm



# **X-ON Electronics**

Largest Supplier of Electrical and Electronic Components

Click to view similar products for carel manufacturer:

Other Similar products are found below :

TRA12UN100 PTC0150000 IR33Z9MR20 IR33V7LR20 NTC015WH01