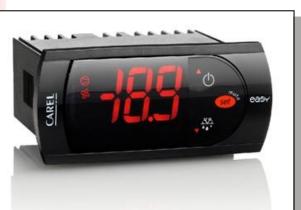

## **REFRIGERATION CONTROLLERS**

- O 1 OR 2 NTC Thermistor inputs
- 230Vac power supply
- Single 16A or 2HP relay output
- Front panel mounting system with IP65 rating
- Fast set up using preset configuration or programme key

These controllers are designed specifically for applications where the space available is limited. The depth of the controller behind the panel is only 31mm, while still featuring a relay output rated at 16A or 2HP and up to 2 NTC sensor inputs.