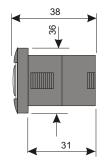

These controllers are designed specifically for applications where the space available is limited. The depth of the controller behind the panel is only 31mm, while still featuring a relay output rated at 16A or 2HP and up to 2 NTC sensor inputs.

#### DIMENSIONS

PANEL CUT OUT: 71 x 29mm