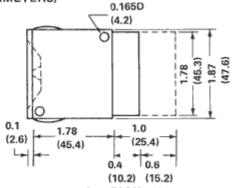

## **Model IF Intermediate Front Mount**

A rugged Front Mount Switch with large digits, 1/2" wide. Snap-in front mounting requires no panel mounting hardware. Available in most popular 10-position codes. Options and accessories include: Extended boards for diode suppression, Termination Pins, Half bodies, Endplates and **Connectors. Various wheel colors and legends are available.** 

## **DIMENSIONS IN INCHES (IN MILLIMETERS)**







## PANEL CUT OUT FORMULA

L = Wx + C = Width of cut out

V = Width of module, i.e. switch, blank body or divider plate = 0.5

W/2= Half body width = 0.25

N = No. of modules in bank

C = Width of pair end plates + tolerance = 0.47

## **X-ON Electronics**

Largest Supplier of Electrical and Electronic Components

Click to view similar products for imlec manufacturer:

Other Similar products are found below:

F151-24G F151-12R LED-406R-5