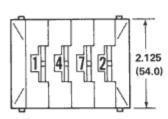

## PANEL CUT OUT FORMULA

L = Wx + C = Width of cut out

V = Width of module, i.e. switch, blank body or divider plate = 0.5

W/2= Half body width = 0.25

N = No. of modules in bank

C = Width of pair end plates + tolerance = 0.47