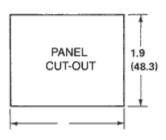

## PANEL CUT OUT FORMULA

L = Wx + C = Width of cut out

V = Width of module, i.e. switch, blank body or divider plate = 0.5

W/2= Half body width = 0.25

N = No. of modules in bank

C = Width of pair end plates + tolerance = 0.47