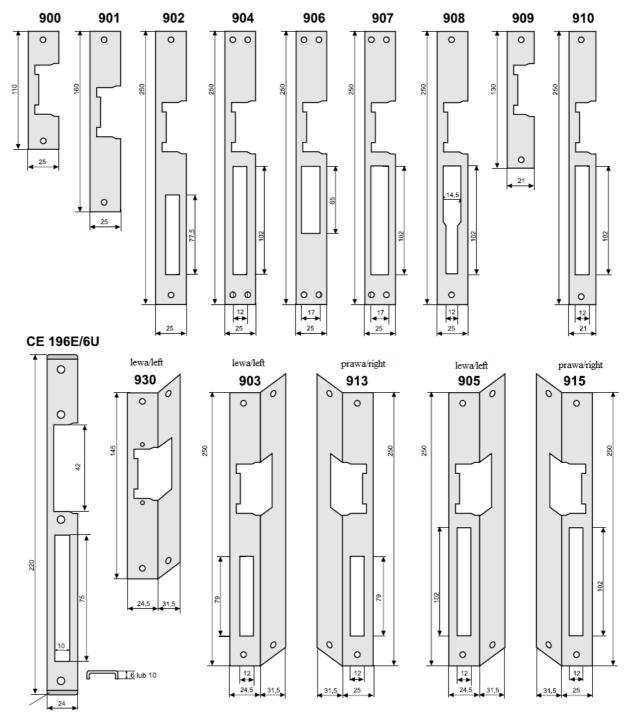

zaślepka w zestawie cap in set

## **X-ON Electronics**

Largest Supplier of Electrical and Electronic Components

Click to view similar products for Sensor Fixings & Accessories category:

Click to view products by Lockpol manufacturer:

Other Similar products are found below:

EC18-WELL SA9Z-F11 E4R-R12A-CS3M010 E4R-R12A-CS3M020 BS-1T CHITAN ICAB-1 SA9Z-S07PN02 ECT18-WELL 57142-000 79450811 T18908 P2435.3 TM1STNTCW69755 FRS2 P2432.3 P2434.3 AS7030B\_WRISTBAND AS7038GB\_WRISTBAND EVAL-CHAMBER EVAL-CHAMBER-10 MB18A R-6717-4F6 51001R 430233 440101 440102 440121 440122 440131 440132 440135 440136 440147 XSZB108 Y92E-BC12 Y92E-BC18 843-12AC/DC 844-12AC/DC 771000-6011 771000-6202 812-12AC/DC 834-12AC/DC 909G 910G 913G 92.031.9058.1 92.032.9058.1 925G 771000-6010 GN 473-B12-MT