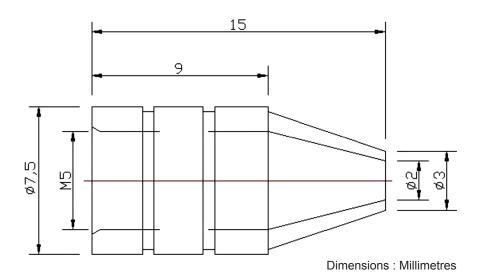

## **Desoldering Tool Tip**

## **Part Number Table**

| Description                  | Part Number |
|------------------------------|-------------|
| Tip, Desoldering Tool D01849 | D01849-D4-1 |

Important Notice: This data sheet and its contents (the "Information") belong to the members of the Premier Farnell group of companies (the "Group") or are licensed to it. No licence is granted for the use of it other than for information purposes in connection with the products to which it relates. No licence of any intellectual property rights is granted. The Information is subject to change without notice and replaces all data sheets previously supplied. The Information supplied is believed to be accurate but the Group assumes no responsibility for its accuracy or completeness, any error in or omission from it or for any use made of it. Users of this data sheet should check for themselves the Information and the suitability of the products for their purpose and not make assumptions based on information included or omitted. Liability for loss or damage resulting from any reliance on the Information or use of it (including liability resulting from negligence or where the Group was aware of the possibility of such loss or damage arising) is excluded. This will not operate to limit or restrict the Group's liability for death or personal injury resulting from its negligence. DURATOOL is the registered trademark of the Group. © Premier Farnell plc 2012.