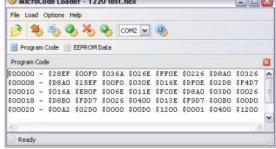

## FLASH L AB

Flash Lab is a PC104 style Pic micro controller development system consisting of a main micro controller board with RS232 connectivity and stackable prototyping boards. Included is the Mecanique Microcode Loaders of tware and bootloader firmware in the onboard Pic. This means that no hardware programmer is needed to programme the Pic, only a serial connection to a PC andastandard\*.hexfileproducedbyvirtuallyanycompilerorassembler.

## Featuresinclude:

- Bootloaderprogramming(nohardwareprogrammerrequired)
- 16F877A,18F452or18F4455pic(\*\*otherpicsavailableonrequest)
- RS232connectorforboot -loadingandserialcomms
- DTR,RXandTXseparatelyavailable
- Onboard5Vregulator
- Socketed20MHzcrystal
- 40pinPC104stackthroughgoldplatedconnections
- MicrocodeLoadersoftware/firmwareandalldocumentationonCD