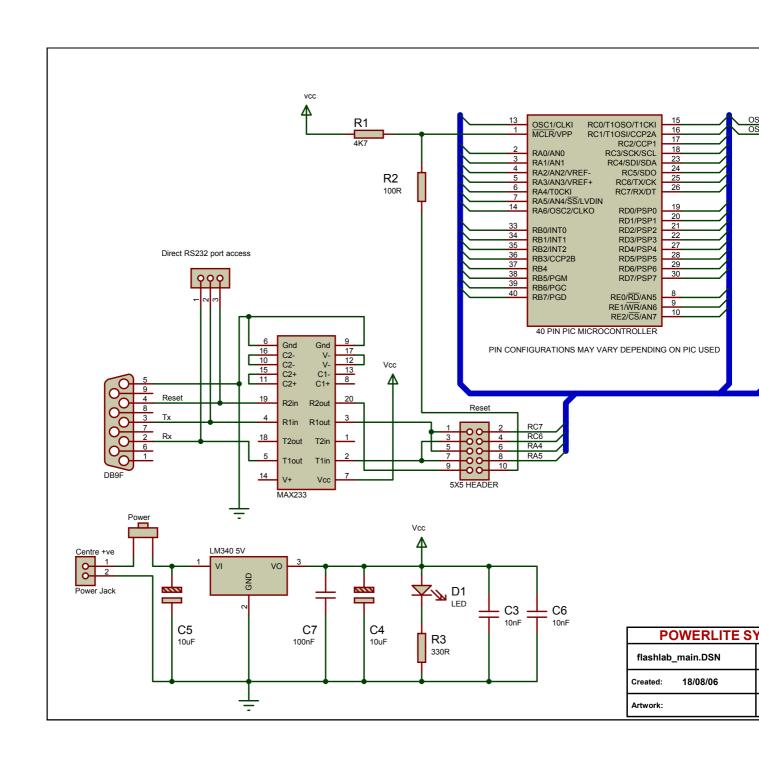

## Featuresinclude:

- Bootloaderprogramming(nohardwareprogrammerrequired)
- 16F877A,18F452or18F4455pic(\*\*otherpicsavailableonrequest)
- RS232connectorforboot -loadingandserialcomms
- DTR,RXandTXseparatelyavailable
- Onboard5Vregulator
- Socketed20MHzcrystal
- 40pinPC104stackthroughgoldplatedconnections
- MicrocodeLoadersoftware/firmwareandalldocumentationonCD

The RS232 connection not only allows boot loading but also integration with a PC based system furtherenhancingdesignpossibilities.

The Flash Lab main board is assembled utilising quality components including an optional 40 pin pic chip with bootloader, requiring only the end user's programme and custom circuitry constructedonastackable protoboard. Ideal for development, it can also be utilised as part of a finishedsystemandisalsoanideallow -costreplacementforPLCmodules.

AllsoftwareanddocumentationisprovidedonCD.

| DCsupplyvoltagerange | 9-18VDC(2.1mm*5.5mmcentre+ve)     |
|----------------------|-----------------------------------|
| PIC                  | 16F877A,18F452,18F4455**          |
| Socketedcrystal      | 20MHzsupplied                     |
| Dimensions           | 65x80mms(stackedboardheight16mms) |
| RoHS                 | Yes                               |