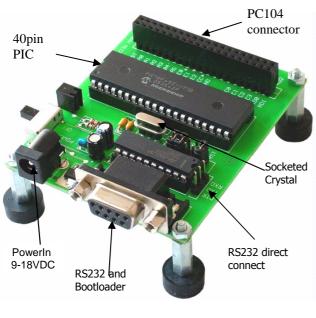

## FLASH L AB

Flash Lab is a PC104 style Pic micro controller development system consisting of a main micro controller board with RS232 connectivity and stackable prototyping boards. Included is the Mecanique Microcode Loaders of tware and bootloader firmware in the onboard Pic. This means that no hardware programmer is needed to programme the Pic, only a serial connection to a PC andastandard\*.hexfileproducedbyvirtuallyanycompilerorassembler.

## Featuresinclude:

- Bootloaderprogramming(nohardwareprogrammerrequired)
- 16F877A,18F452or18F4455pic(\*\*otherpicsavailableonrequest)
- RS232connectorforboot -loadingandserialcomms
- DTR,RXandTXseparatelyavailable
- Onboard5Vregulator
- Socketed20MHzcrystal
- 40pinPC104stackthroughgoldplatedconnections
- MicrocodeLoadersoftware/firmwareandalldocumentationonCD

AllI/Olines.PICfunctions.5VsupplyandresetlineconnecttothePC104connectorandthusare passedthroughtostackedprototypeboards. Prototypingboardsconnectbystacking and picking upthePC104connections. Spacers, nutsandscrews are included to enable a compact and solid assembly to be constructed which can be used as a finished project if so required. Prototype circuitscanbesavedintacttobeusedagain, thussaving repetitive wiring work for future projects, thesamemainboardbeingusedtodevelopmanyprojects.

The RS232 connection not only allows boot loading but also integration with a PC based system furtherenhancingdesignpossibilities.

The Flash Lab main board is assembled utilising quality components including an optional 40 pin pic chip with bootloader, requiring only the end user's programme and custom circuitry constructedonastackable protoboard. Ideal for development, it can also be utilised as part of a finishedsystemandisalsoanideallow -costreplacementforPLCmodules.

AllsoftwareanddocumentationisprovidedonCD.

| DCsupplyvoltagerange | 9-18VDC(2.1mm*5.5mmcentre+ve)     |
|----------------------|-----------------------------------|
| PIC                  | 16F877A,18F452,18F4455**          |
| Socketedcrystal      | 20MHzsupplied                     |
| Dimensions           | 65x80mms(stackedboardheight16mms) |
| RoHS                 | Yes                               |