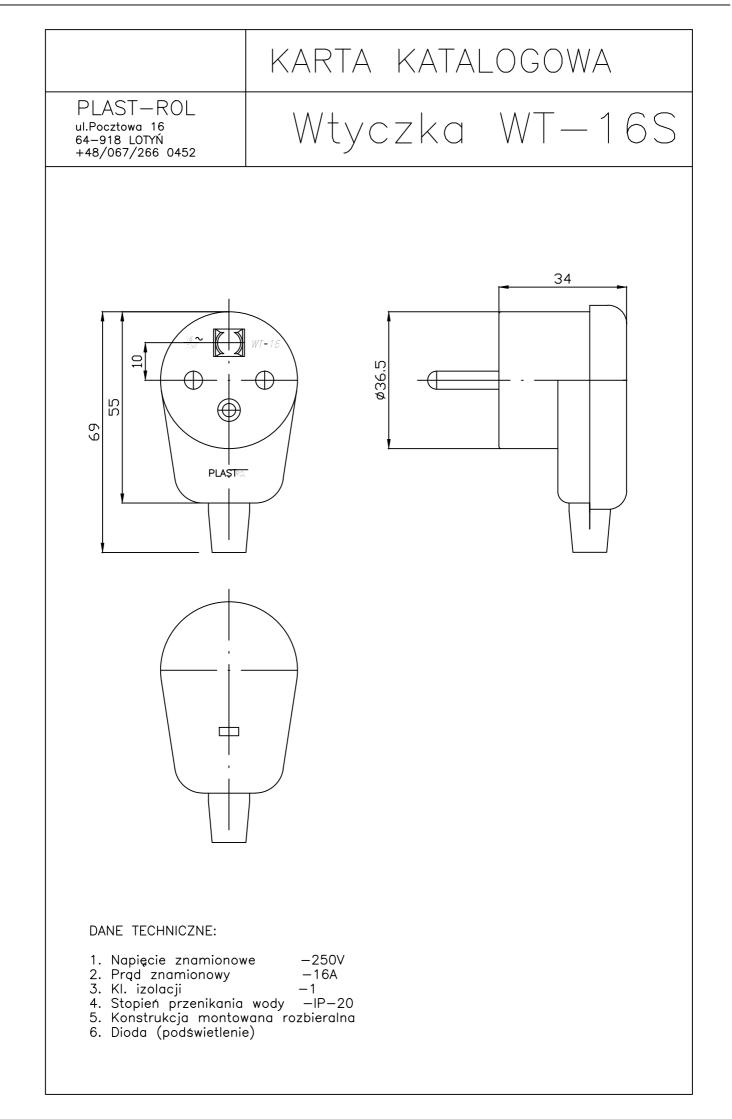

## **X-ON Electronics**

Largest Supplier of Electrical and Electronic Components

Click to view similar products for AC Power Entry Modules category:

Click to view products by Plastrol manufacturer:

Other Similar products are found below :

0098.0050 6-1609987-9 6167.0002 7-6609955-2 FN389-4-22 FN9233ER-12-06 FN9233S1-10-06 FN9233S1-8-06 FN9233S1B-8-06 FN9233S1R-1-06 FN9233S1R-12-06 FN9233SB-1-06 FN9233SB-12-06 FN9233SB-8-06 FN9233SR-10-06 FN9233SR-3-06 FN9244B-15-06HI FN9244EB-3-06 FN9244EB-8-06 FN9244ER-15-06 FN9244ER-8-06 FN9244ES1-8-06 FN9244ESB-8-06 FN9244EU-6-06 FN9244R-12-06 FN9244R-3-07 FN9244R-8-06 FN9244S1-10-06 FN9244S1-12-06 FN9244S1-3-06 FN9244S1B-6-06 FN9244S1R-3-06 FN9244S-6-06 FN9244SB-10-06 FN9244SB-6-06 FN9244SB-8-06 FN9244SR-10-06 FN9244SR-6-06 FN9244U-3-06 FN9244U-