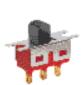

#### Slide Switches

#### HOW TO ORDER SEE PAGE 1



#### SPECIFICATIONS:

Contact rating: see page 1 or 38

Contact resistance:  $10m\Omega$  max. initial @ 2-4VDC, 100mA for both

coin silver and gold plated contacts

Electrical life: 30.000 actuations at full load

Insulation resistance:  $1.000M\Omega$  min.

Dielectric strengths: 1.500V RMS @ sea level

Operation temperature: -30 °C to 85 °C

**MATERIALS:** 

Slide handel: nylon (UL 94V-0)

Housing: stainless steel

Case: diallyl phthalate (DAP) (UL 94V-0)

Terminal seal: epoxy

Switch support: brass, tin plated Contact materials: see page 1 or 38

#### SPDT\_TYPE\_1105S1M1RE2





#### DPDT\_TYPE\_2105S1M1QE2



| FUNCTION          | <b>SMITCE POSITION</b> |      |            | * <sup>770</sup>