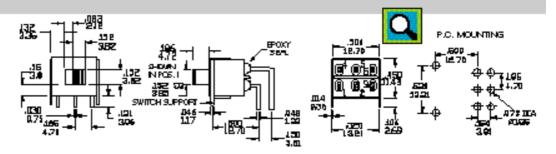

#### SPECIFICATIONS:

Contact rating: see page 1 or 38

Contact resistance:  $10m\Omega$  max. initial @ 2-4VDC, 100mA for both

coin silver and gold plated contacts

Electrical life: 30.000 actuations at full load

Insulation resistance:  $1.000M\Omega$  min.

Dielectric strengths: 1.500V RMS @ sea level

Operation temperature: -30 °C to 85 °C

**MATERIALS:** 

Slide handel: nylon (UL 94V-0)

Housing: stainless steel

Case: diallyl phthalate (DAP) (UL 94V-0)

Terminal seal: epoxy

Switch support: brass, tin plated Contact materials: see page 1 or 38