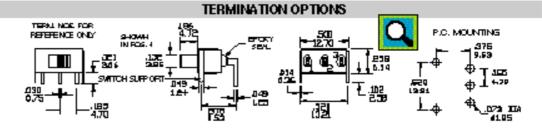

#### SPECIFICATIONS:

Contact rating: see page 1 or 38

Contact resistance:  $10m\Omega$  max. initial @ 2-4VDC, 100mA for both

coin silver and gold plated contacts

Electrical life: 30.000 actuations at full load

Insulation resistance:  $1.000M\Omega$  min.

Dielectric strengths: 1.500V RMS @ sea level

Operation temperature: -30 °C to 85 °C

**MATERIALS:** 

Slide handel: nylon (UL 94V-0)

Housing: stainless steel

Case: diallyl phthalate (DAP) (UL 94V-0)

Terminal seal: epoxy

Switch support: brass, tin plated Contact materials: see page 1 or 38