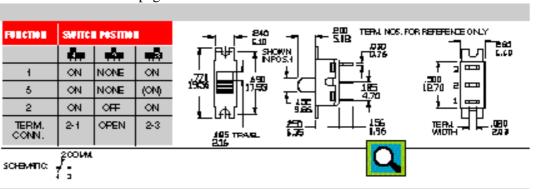

#### DPDT\_TYPE\_2105S1M1QE2

| FUNCTION          | <b>SMITCE POSITION</b> |      |            | * <sup>770</sup>                                                                                                                                                                                                                                                                                                                                                                                                                                                                                                                                                                                                                                                                                                                                                                                                                                                                                                                                                                                                                                                                                                                                                                                                                                                                                                                                                                                                                                                                                                                                                                                                                                                                                                                                                                                                                                                                                                                                                                                                                                                                                                              |
|-------------------|------------------------|------|------------|-------------------------------------------------------------------------------------------------------------------------------------------------------------------------------------------------------------------------------------------------------------------------------------------------------------------------------------------------------------------------------------------------------------------------------------------------------------------------------------------------------------------------------------------------------------------------------------------------------------------------------------------------------------------------------------------------------------------------------------------------------------------------------------------------------------------------------------------------------------------------------------------------------------------------------------------------------------------------------------------------------------------------------------------------------------------------------------------------------------------------------------------------------------------------------------------------------------------------------------------------------------------------------------------------------------------------------------------------------------------------------------------------------------------------------------------------------------------------------------------------------------------------------------------------------------------------------------------------------------------------------------------------------------------------------------------------------------------------------------------------------------------------------------------------------------------------------------------------------------------------------------------------------------------------------------------------------------------------------------------------------------------------------------------------------------------------------------------------------------------------------|
|                   |                        | MS.  | <b>***</b> | 1271   3-04N                                                                                                                                                                                                                                                                                                                                                                                                                                                                                                                                                                                                                                                                                                                                                                                                                                                                                                                                                                                                                                                                                                                                                                                                                                                                                                                                                                                                                                                                                                                                                                                                                                                                                                                                                                                                                                                                                                                                                                                                                                                                                                                  |
| 1                 | ON                     | NONE | ON         |                                                                                                                                                                                                                                                                                                                                                                                                                                                                                                                                                                                                                                                                                                                                                                                                                                                                                                                                                                                                                                                                                                                                                                                                                                                                                                                                                                                                                                                                                                                                                                                                                                                                                                                                                                                                                                                                                                                                                                                                                                                                                                                               |
| 2                 | ON                     | OFF  | ON         |                                                                                                                                                                                                                                                                                                                                                                                                                                                                                                                                                                                                                                                                                                                                                                                                                                                                                                                                                                                                                                                                                                                                                                                                                                                                                                                                                                                                                                                                                                                                                                                                                                                                                                                                                                                                                                                                                                                                                                                                                                                                                                                               |
| TERM.<br>CONN.    | 2-1<br>5-4             | OPEN | 2-3<br>5-6 | 590 - 195 - 195 - 196 - 197 - 197 - 197 - 197 - 197 - 197 - 197 - 197 - 197 - 197 - 197 - 197 - 197 - 197 - 197 - 197 - 197 - 197 - 197 - 197 - 197 - 197 - 197 - 197 - 197 - 197 - 197 - 197 - 197 - 197 - 197 - 197 - 197 - 197 - 197 - 197 - 197 - 197 - 197 - 197 - 197 - 197 - 197 - 197 - 197 - 197 - 197 - 197 - 197 - 197 - 197 - 197 - 197 - 197 - 197 - 197 - 197 - 197 - 197 - 197 - 197 - 197 - 197 - 197 - 197 - 197 - 197 - 197 - 197 - 197 - 197 - 197 - 197 - 197 - 197 - 197 - 197 - 197 - 197 - 197 - 197 - 197 - 197 - 197 - 197 - 197 - 197 - 197 - 197 - 197 - 197 - 197 - 197 - 197 - 197 - 197 - 197 - 197 - 197 - 197 - 197 - 197 - 197 - 197 - 197 - 197 - 197 - 197 - 197 - 197 - 197 - 197 - 197 - 197 - 197 - 197 - 197 - 197 - 197 - 197 - 197 - 197 - 197 - 197 - 197 - 197 - 197 - 197 - 197 - 197 - 197 - 197 - 197 - 197 - 197 - 197 - 197 - 197 - 197 - 197 - 197 - 197 - 197 - 197 - 197 - 197 - 197 - 197 - 197 - 197 - 197 - 197 - 197 - 197 - 197 - 197 - 197 - 197 - 197 - 197 - 197 - 197 - 197 - 197 - 197 - 197 - 197 - 197 - 197 - 197 - 197 - 197 - 197 - 197 - 197 - 197 - 197 - 197 - 197 - 197 - 197 - 197 - 197 - 197 - 197 - 197 - 197 - 197 - 197 - 197 - 197 - 197 - 197 - 197 - 197 - 197 - 197 - 197 - 197 - 197 - 197 - 197 - 197 - 197 - 197 - 197 - 197 - 197 - 197 - 197 - 197 - 197 - 197 - 197 - 197 - 197 - 197 - 197 - 197 - 197 - 197 - 197 - 197 - 197 - 197 - 197 - 197 - 197 - 197 - 197 - 197 - 197 - 197 - 197 - 197 - 197 - 197 - 197 - 197 - 197 - 197 - 197 - 197 - 197 - 197 - 197 - 197 - 197 - 197 - 197 - 197 - 197 - 197 - 197 - 197 - 197 - 197 - 197 - 197 - 197 - 197 - 197 - 197 - 197 - 197 - 197 - 197 - 197 - 197 - 197 - 197 - 197 - 197 - 197 - 197 - 197 - 197 - 197 - 197 - 197 - 197 - 197 - 197 - 197 - 197 - 197 - 197 - 197 - 197 - 197 - 197 - 197 - 197 - 197 - 197 - 197 - 197 - 197 - 197 - 197 - 197 - 197 - 197 - 197 - 197 - 197 - 197 - 197 - 197 - 197 - 197 - 197 - 197 - 197 - 197 - 197 - 197 - 197 - 197 - 197 - 197 - 197 - 197 - 197 - 197 - 197 - 197 - 197 - 197 - 197 - 197 - 197 - 197 - 197 - 197 - 197 - 197 - |
| 9 <b>0-ЕИЧТ</b> С | 200 <b>/4</b> /        |      | ι          | Q are                                                                                                                                                                                                                                                                                                                                                                                                                                                                                                                                                                                                                                                                                                                                                                                                                                                                                                                                                                                                                                                                                                                                                                                                                                                                                                                                                                                                                                                                                                                                                                                                                                                                                                                                                                                                                                                                                                                                                                                                                                                                                                                         |