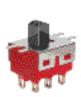

#### Slide Switches

#### HOW TO ORDER SEE PAGE 1



#### SPECIFICATIONS:

Contact rating: see page 1 or 38

Contact resistance:  $10m\Omega$  max. initial @ 2-4VDC, 100mA for both

coin silver and gold plated contacts

Electrical life: 30.000 actuations at full load

Insulation resistance:  $1.000M\Omega$  min.

Dielectric strengths: 1.500V RMS @ sea level

Operation temperature: -30 °C to 85 °C

**MATERIALS:** 

Slide handel: nylon (UL 94V-0)

Housing: stainless steel

Case: diallyl phthalate (DAP) (UL 94V-0)

Terminal seal: epoxy

Switch support: brass, tin plated Contact materials: see page 1 or 38

#### SPDT\_TYPE\_1105S1M1RE2





#### DPDT\_TYPE\_2105S1M1QE2



| FUNCTION          | <b>SMITCE POSITION</b> |      |            | * <sup>770</sup>