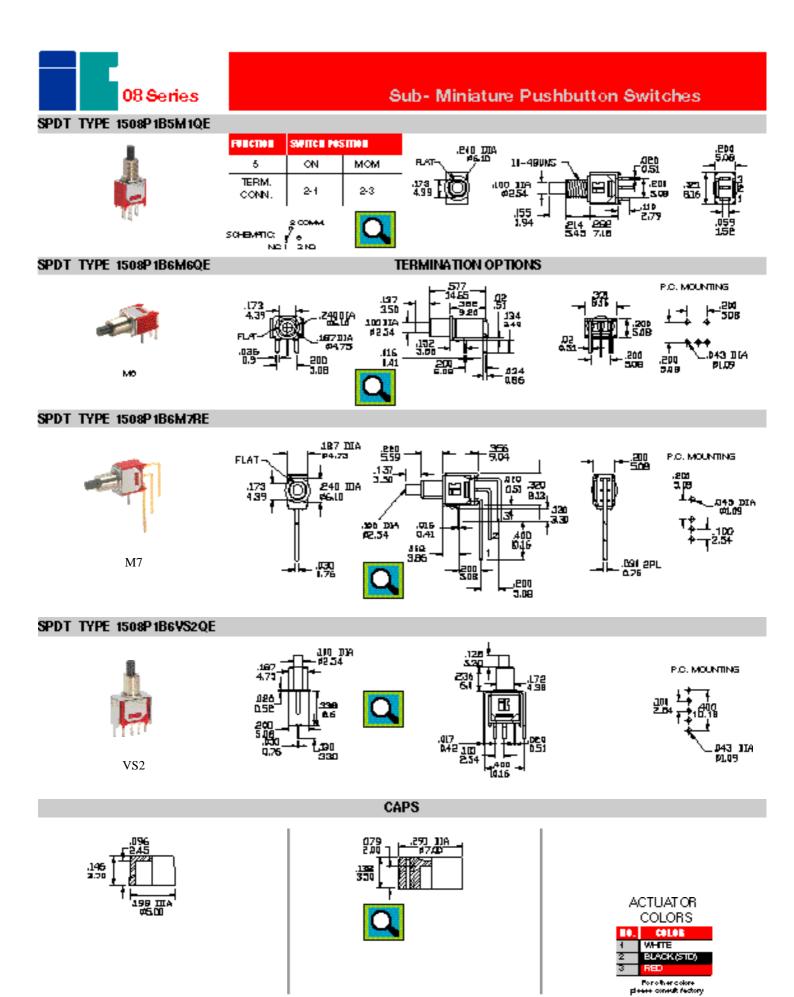

## **X-ON Electronics**

Largest Supplier of Electrical and Electronic Components

Click to view similar products for Pushbutton Switches category:

Click to view products by IC Switches manufacturer:

Other Similar products are found below :

LW1L-M1C10V-A LW2L-A1C20M-GD LW2L-M1C20M-A 60324L M7E-HRN2 67021K512 67081K512X 701PB580 719-5504-000 MDPSSGLFS 810KSV30B MML23KA3AC05K-001 MML23KW3AA01W 8418K2 8646AB6X718UL 8646ABUL FSDWH 9001KXRK 9001T8BK 9533CD4+U574+U4922 1203MRA A22EM01S A595 1202A6 12037A2ULCSA 1203A2UL ABD122N-B 1211390004 ABN111-Y 1211500044 1211580012 1212MRA 1232A6NF RA3CSH6A 1241.1183.7047 1241.2511 1241.3428 1223A2ULCSA 1223MRA 1232AX2119 1241.1183.8000 1241.1183.8029 1241.2506 1241.2606 12MA6 1301940184 RELBARF6X10(PLASTIC) 13435AG 13440AD2G25X822+U4546 13445A4GX768