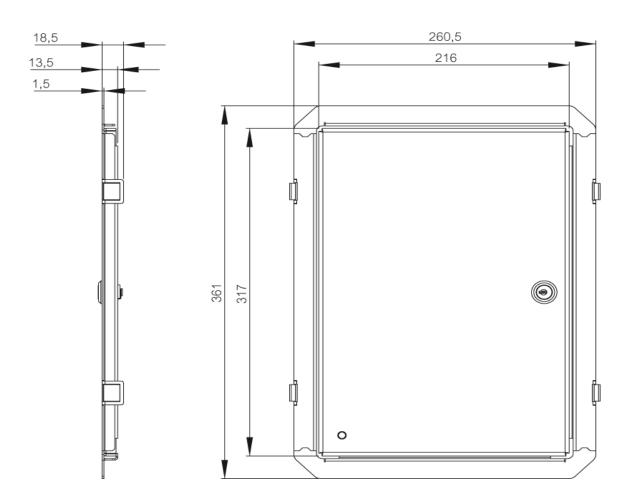

## Product card: IDS ARCA 4030

Sample photo

Product nbr: 8120713

Description: Inner door set

Remarks: Galvanized steel, for

sizes

400x300x150/210

Package: 1 Unit: PCS