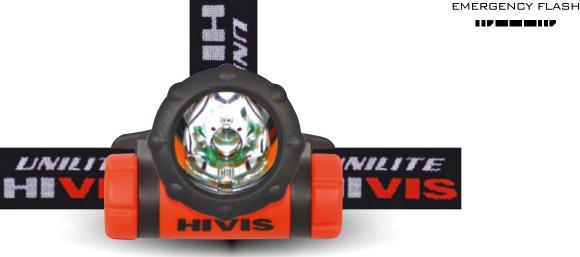

## **SPECIFICATION**

- 80 Lumen White CREE LED
- Rubberised head for greater protection
- 3M Reflective Strap for greater visibility
- Collimator lens
- Emergency flash function
- 90° Rotational head
- Rubberised Non-Slip headbands
- Impact Resistant to 1M
- Water Resistant
- BATTERY: 1×1.5v AA Duracell Alkaline (Included)
- SIZE: Headlight 50mm x 50mm x 60mm
- Battery Pack 72mm x 39mm x 25mm
- WEIGHT: 80g (With Battery)

Collimator Lens

Screw Fit Battery Cap

3M Reflective Strips

1 x AA Battery (Included)