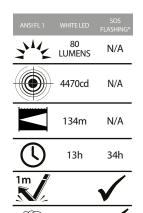

## **SPECIFICATION**

- 80 Lumen White CREE LED
- Rubberised head for greater protection
- 3M Reflective Strap for greater visibility
- Collimator lens
- Emergency flash function
- 90° Rotational head
- Rubberised Non-Slip headbands
- Impact Resistant to 1M
- Water Resistant
- BATTERY: 1×1.5v AA Duracell Alkaline (Included)
- SIZE: Headlight 50mm x 50mm x 60mm
- Battery Pack 72mm x 39mm x 25mm
- WEIGHT: 80g (With Battery)