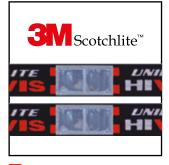

## **SPECIFICATION**

- 80 Lumen White CREE LED
- Rubberised head for greater protection
- 3M Reflective Strap for greater visibility
- Collimator lens
- Emergency flash function
- 90° Rotational head
- Rubberised Non-Slip headbands
- Impact Resistant to 1M
- Water Resistant
- BATTERY: 1×1.5v AA Duracell Alkaline (Included)
- SIZE: Headlight 50mm x 50mm x 60mm
- Battery Pack 72mm x 39mm x 25mm
- WEIGHT: 80g (With Battery)