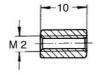

## Hex-Standoff / Female - Female M2/SW4x10 Brass nickel plated 05.01.103

| Model              | Hex Female / Female       |
|--------------------|---------------------------|
| Length             | 10.00 mm                  |
| Thread 1 (Female)  | M2                        |
| Thread 1 Length    | 10.00 mm                  |
| Thread 2 Length    | 0.00 mm                   |
| Material           | Brass QQ-B-6261 ASTM-B-16 |
| Plating            | Nickel-plated E1E         |
| Wrench Size / Dia. | 4 WS / Ø                  |
| RoHS II compliant  | yes                       |
| Reach/SVHC free    | yes                       |