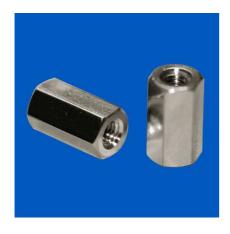

## Hex-Standoff / Female - Female M2/SW4x10 Brass nickel plated 05.01.103

| Model              | Hex Female / Female       |
|--------------------|---------------------------|
| Length             | 10.00 mm                  |
| Thread 1 (Female)  | M2                        |
| Thread 1 Length    | 10.00 mm                  |
| Thread 2 Length    | 0.00 mm                   |
| Material           | Brass QQ-B-6261 ASTM-B-16 |
| Plating            | Nickel-plated E1E         |
| Wrench Size / Dia. | 4 WS / Ø                  |
| RoHS II compliant  | yes                       |
| Reach/SVHC free    | yes                       |