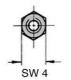

## Hex-Standoff / Female - Female M2/SW4x10 Brass nickel plated 05.01.103

| Model              | Hex Female / Female       |
|--------------------|---------------------------|
| Length             | 10.00 mm                  |
| Thread 1 (Female)  | M2                        |
| Thread 1 Length    | 10.00 mm                  |
| Thread 2 Length    | 0.00 mm                   |
| Material           | Brass QQ-B-6261 ASTM-B-16 |
| Plating            | Nickel-plated E1E         |
| Wrench Size / Dia. | 4 WS / Ø                  |
| RoHS II compliant  | yes                       |
| Reach/SVHC free    | yes                       |