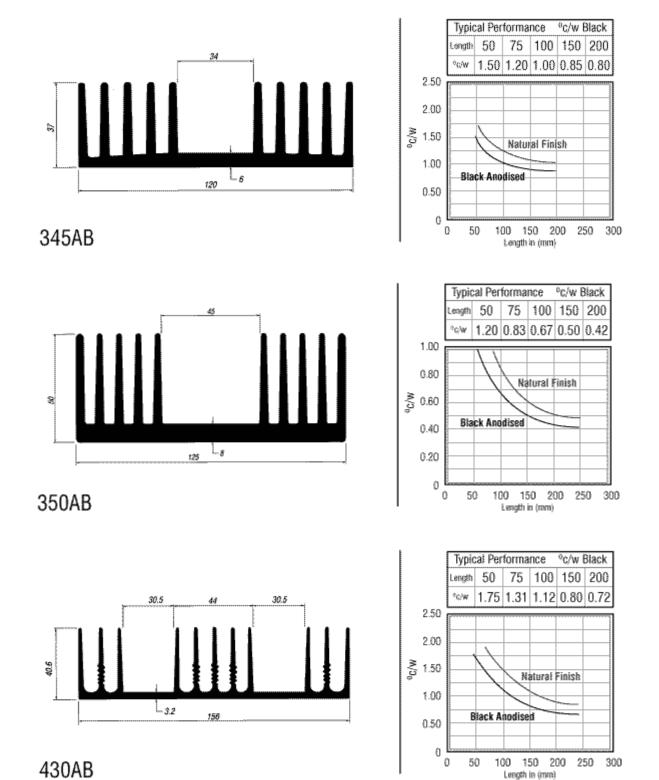

## 300 / 400 SERIES

29

Performance figures are shown as an indication of a heatsink's actual performance. It is recommended that the effectiveness of any