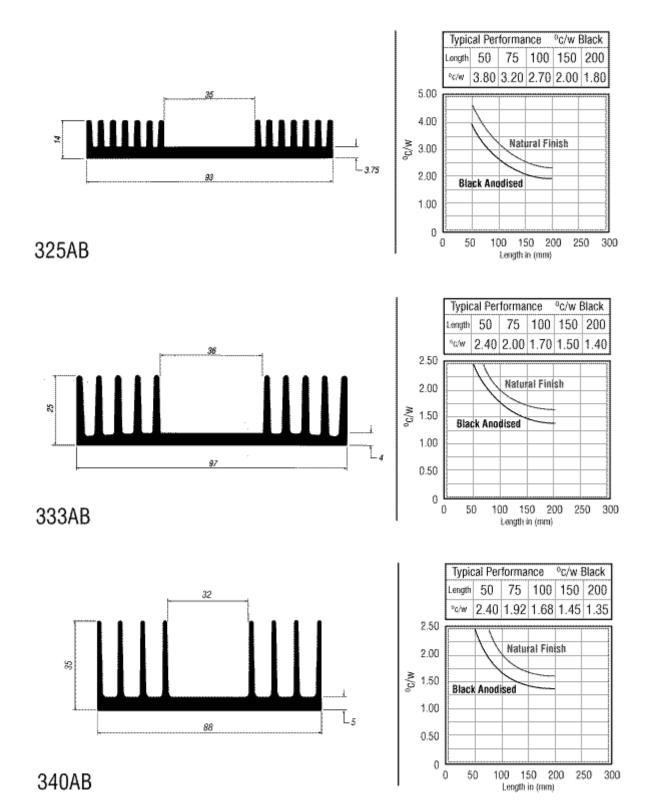

## **300 SERIES**

28

Performance figures are shown as an indication of a heatsink's actual performance. It is recommended that the effectiveness of any

Intro Page 1 of 2