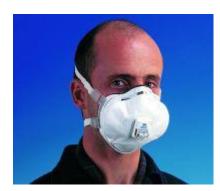

## 3M 8812 Valved Dust Respirator (box 10) 8812 FFP1

## **Description :**

- Comfort Respirator Respiratory protection against fine Dusts.
- 3M Cool Flow valve reduces heat build up to offer comfortable protection, particularly in hot and humid conditions.
- Reliable, effective protection against fine particulates.
- 3M 8812 conform to standard: EN149:2001 FFP1.
- Approval: CE Marked.
- Maximum use level: Assigned Protection Factor: 4 x OEL (Nominal Protection Factor 4 x OEL).