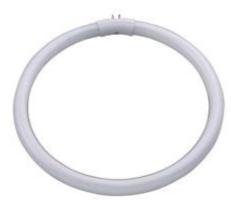

## **Description**

22w energy saving daylight circular tube. The unique Daylight<sup>TM</sup> lighting technology not only reduces eye-strain but also helps reduce greenhouse gases by consuming 75% less energy. Simply put, Daylight<sup>TM</sup> is better for the environment and for your eyes!

## **Technical Information**

• Watts: 22W

• Tungsten equiv: 110W

Kelvin: 6500KLumens: 1350

• CRI: 85